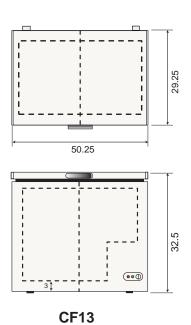

## **SPECIFICATIONS**

| MODEL | Basket(s) | LXDXH                     | Cu. Ft. | Lock | Refrigerant | Shipping Wt |
|-------|-----------|---------------------------|---------|------|-------------|-------------|
| CF-5  | 1         | 30" x 22.5" x 33.5"H      | 5       | Ν    | R-600       | 77          |
| CF-8  | 1         | 37.5" x 25.5" x 33.5" H   | 8.1     | N    | R-600       | 94          |
| CF-13 | 2         | 50.25" x 29.25" x 32.5:"H | 13      | Υ    | R-290       | 145         |
| CF-18 | 2         | 65.25" x 29.25" x 32.5"H  | 18      | Υ    | R-290       | 191         |