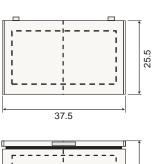

## **SPECIFICATIONS**

| MODEL | Basket(s) | LXDXH                     | Cu. Ft. | Lock | Refrigerant | Shipping Wt |
|-------|-----------|---------------------------|---------|------|-------------|-------------|
| CF-5  | 1         | 30" x 22.5" x 33.5"H      | 5       | Ν    | R-600       | 77          |
| CF-8  | 1         | 37.5" x 25.5" x 33.5" H   | 8.1     | N    | R-600       | 94          |
| CF-13 | 2         | 50.25" x 29.25" x 32.5:"H | 13      | Υ    | R-290       | 145         |
| CF-18 | 2         | 65.25" x 29.25" x 32.5"H  | 18      | Υ    | R-290       | 191         |