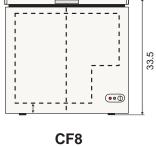

## **SPECIFICATIONS**

| MODEL | Basket(s) | LXDXH                     | Cu. Ft. | Lock | Refrigerant | Shipping Wt |
|-------|-----------|---------------------------|---------|------|-------------|-------------|
| CF-5  | 1         | 30" x 22.5" x 33.5"H      | 5       | Ν    | R-600       | 77          |
| CF-8  | 1         | 37.5" x 25.5" x 33.5" H   | 8.1     | N    | R-600       | 94          |
| CF-13 | 2         | 50.25" x 29.25" x 32.5:"H | 13      | Υ    | R-290       | 145         |
| CF-18 | 2         | 65.25" x 29.25" x 32.5"H  | 18      | Υ    | R-290       | 191         |