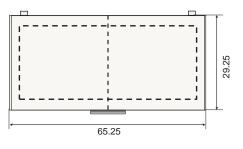

## **SPECIFICATIONS**

| MODEL | Basket(s) | LXDXH                     | Cu. Ft. | Lock | Refrigerant | Shipping Wt |
|-------|-----------|---------------------------|---------|------|-------------|-------------|
| CF-5  | 1         | 30" x 22.5" x 33.5"H      | 5       | Ν    | R-600       | 77          |
| CF-8  | 1         | 37.5" x 25.5" x 33.5" H   | 8.1     | N    | R-600       | 94          |
| CF-13 | 2         | 50.25" x 29.25" x 32.5:"H | 13      | Υ    | R-290       | 145         |
| CF-18 | 2         | 65.25" x 29.25" x 32.5"H  | 18      | Υ    | R-290       | 191         |

## **PLAN VIEW**

CF18