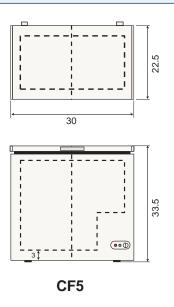

## **SPECIFICATIONS**

| MODEL | Basket(s) | LXDXH                     | Cu. Ft. | Lock | Refrigerant | Shipping Wt |
|-------|-----------|---------------------------|---------|------|-------------|-------------|
| CF-5  | 1         | 30" x 22.5" x 33.5"H      | 5       | Ν    | R-600       | 77          |
| CF-8  | 1         | 37.5" x 25.5" x 33.5" H   | 8.1     | N    | R-600       | 94          |
| CF-13 | 2         | 50.25" x 29.25" x 32.5:"H | 13      | Υ    | R-290       | 145         |
| CF-18 | 2         | 65.25" x 29.25" x 32.5"H  | 18      | Υ    | R-290       | 191         |