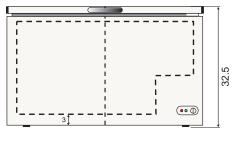

## **SPECIFICATIONS**

| MODEL | Basket(s) | LXDXH                     | Cu. Ft. | Lock | Refrigerant | Shipping Wt |
|-------|-----------|---------------------------|---------|------|-------------|-------------|
| CF-5  | 1         | 30" x 22.5" x 33.5"H      | 5       | Ν    | R-600       | 77          |
| CF-8  | 1         | 37.5" x 25.5" x 33.5" H   | 8.1     | N    | R-600       | 94          |
| CF-13 | 2         | 50.25" x 29.25" x 32.5:"H | 13      | Υ    | R-290       | 145         |
| CF-18 | 2         | 65.25" x 29.25" x 32.5"H  | 18      | Υ    | R-290       | 191         |

## **PLAN VIEW**

CF18