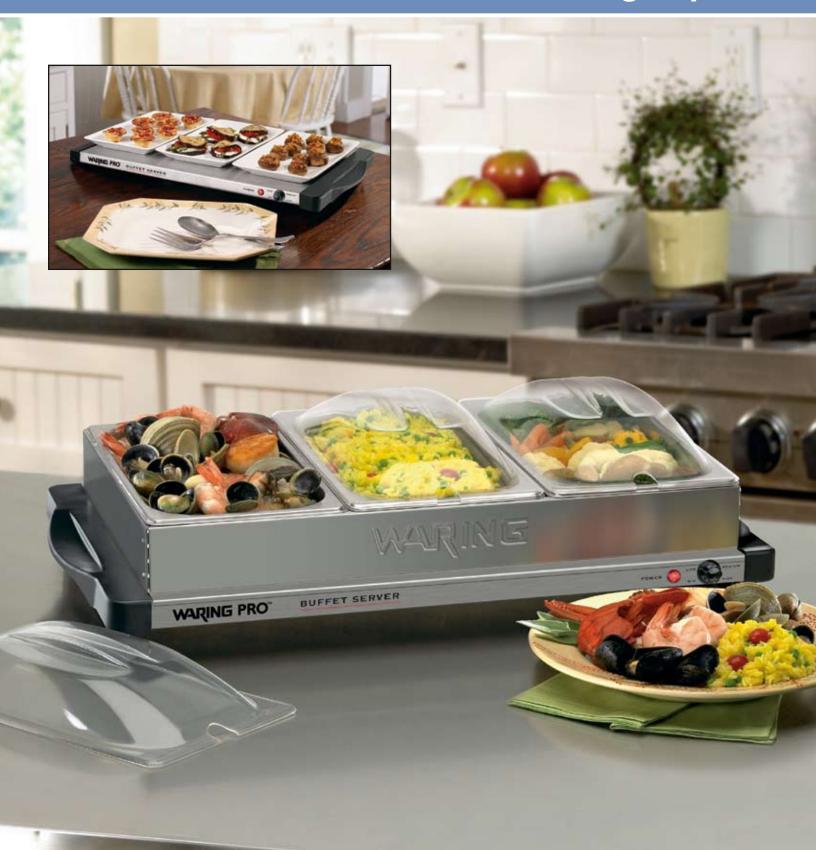

## PROFESSIONAL QUALITY

Professional Buffet Server/Warming Tray BFS50B

## **Professional Buffet Server/Warming Tray**

- Three 2<sup>1</sup>/<sub>2</sub>-quart stainless steel chafing dishes
  - each holds twenty 4-ounce servings
- Brushed stainless steel base can be used as a warming tray
- Adjustable 155° 200°F thermostat
- Clear polycarbonate lids included
- Limited One Year Product Warranty