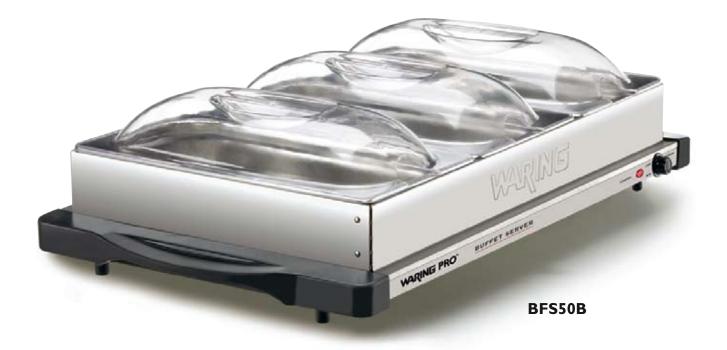

## PROFESSIONAL QUALITY

Professional Buffet Server/Warming Tray BFS50B

## **Professional Buffet Server/Warming Tray**

- Three 2<sup>1</sup>/<sub>2</sub>-quart stainless steel chafing dishes
  - each holds twenty 4-ounce servings
- Brushed stainless steel base can be used as a warming tray
- Adjustable 155° 200°F thermostat
- Clear polycarbonate lids included
- Limited One Year Product Warranty