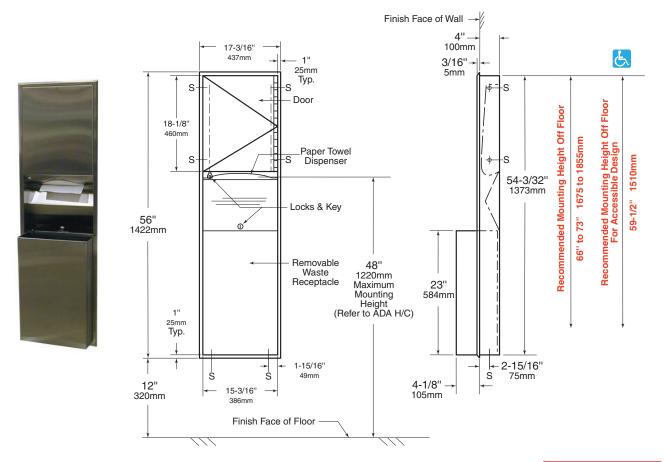

# ClassicSeries® RECESSED CONVERTIBLE PAPER TOWEL DISPENSER AND WASTE RECEPTACLE

**B-3944** 

Rough Wall Opening 16" (406mm) wide 54-3/4" (1390mm) high 4" (100mm) minimum recessed depth

# **INSTALLATION:**

Provide framed rough wall opening 16" wide x  $54\cdot3/4$ " high ( $406 \times 1390$ mm). Minimum recessed depth required to finish face of wall is 4" (102mm). Allow clearance for construction features that may protrude into rough wall opening from opposite wall. Coordinate with mechanical engineer to avoid pipes, vents, and conduits. If unit projects above top of wainscot, provide aluminum channel or other filler to eliminate gap between flange and finish face of wall. Mount unit in wall opening with shims between framing and cabinet at all points indicated by an S, then secure unit with  $8 \times 1-1/4$ " ( $4.2 \times 32$ mm) sheet-metal screws (not furnished).