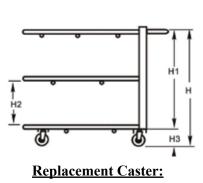

**Replacement Caster:** 

KS 5141 (w/side brake)

| Order No |         |         | Load    | Weight  |         |    |                   |          |
|----------|---------|---------|---------|---------|---------|----|-------------------|----------|
|          | w       | L       | L1      | H1      | H2      | H3 | Capacity<br>(lbs) | lbs/case |
| C-23WM   | 16-1/4" | 33-1/4" | 25-1/2" | 40"     | 12"     | 5" | 150               | 17       |
| C-23WL   | 19-1/2" | 41"     | 31"     | 45-1/2" | 13-1/2" | 5" | 200               | 25       |