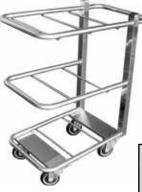

## **Cantilever Bussing Cart**

- \* 1" tubular welded stainless steel frame.
- \* Three-shelves hold up to 3 standard tote boxes.
- \* All welded construction.
- \* 5" swivel quiet easy rolling casters.
- \* Easy to maneuver and unload.
- \* 12" clearance between shelves.

<u>\* Ideal for walk in cooler storage.</u>
<u>\* Hold three standard bus boxes.</u>

\* Food service grade stainless steel.

Food service grade stainless steer.

| [  |
|----|
| 5~ |
|    |

| Order No | Measurements |     |         |     |     |         |     |    | Load              | Weight       |
|----------|--------------|-----|---------|-----|-----|---------|-----|----|-------------------|--------------|
|          | w            | L   | н       | L1  | L2  | H1      | H2  | H3 | Capacity<br>(lbs) | lbs/<br>case |
| C-5111   | 15-1/4"      | 26" | 33-1/4" | 21" | 24" | 28-1/4" | 12" | 5" | 200               | 32           |