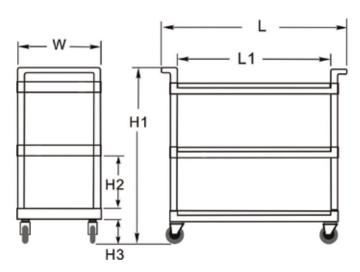

**Replacement Caster:** 

KS 5141 (w/side brake)

| Order No |         |         | Load    | Weight  |         |    |                   |          |
|----------|---------|---------|---------|---------|---------|----|-------------------|----------|
|          | w       | L       | L1      | H1      | H2      | H3 | Capacity<br>(lbs) | lbs/case |
| C-23WM   | 16-1/4" | 33-1/4" | 25-1/2" | 40"     | 12"     | 5" | 150               | 17       |
| C-23WL   | 19-1/2" | 41"     | 31"     | 45-1/2" | 13-1/2" | 5" | 200               | 25       |