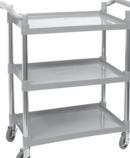

## **Durable Plastic Carts**

- \* Functional dining room bussing cart.
- \* Four sides upturn.
- \* Easy to clean and quiet to use.
- \* Grey color with aluminum uprights.
- \* 5" swivel quiet easy rolling casters.
- \* Shipped knock-down and easy to assemble.