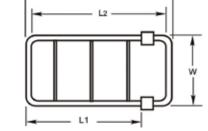

<u>\* Ideal for walk in cooler storage.</u>
<u>\* Hold three standard bus boxes.</u>

\* Food service grade stainless steel.

Food service grade stainless steer.

| [  |
|----|
| 5~ |
|    |

| Order No | Measurements |     |         |     |     |         |     |    | Load              | Weight       |
|----------|--------------|-----|---------|-----|-----|---------|-----|----|-------------------|--------------|
|          | w            | L   | н       | L1  | L2  | H1      | H2  | H3 | Capacity<br>(lbs) | lbs/<br>case |
| C-5111   | 15-1/4"      | 26" | 33-1/4" | 21" | 24" | 28-1/4" | 12" | 5" | 200               | 32           |