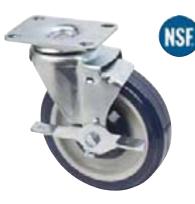

## **Universal Triangle Plate Casters with Brakes**

5<sup>3</sup>/<sub>8</sub>" x 5<sup>3</sup>/<sub>8</sub>" x 7<sup>1</sup>/<sub>2</sub>" (13.7 x 13.7 x 19.1 cm) plate. 500 lb. (226 kg) per wheel capacity. Grease-resistant, non-marking, polyurethane wheels with brakes. Temp. range: 14°F to 212°F (-10°C to 100°C).

| ltem #  | Description                                                                                                             | Capacity per Caster | Pack   |
|---------|-------------------------------------------------------------------------------------------------------------------------|---------------------|--------|
| FPCTR5* | Set of 4 - 5" (12.7 cm) heavy-duty plate casters with brakes,<br>5%" x 5%" x 7½" (13.7 x 13.7 x 19.1 cm) triangle plate | 500 lbs (226 kg)    | 4 sets |
| FPCTR5E | Individual 5" (12.7 cm) heavy-duty plate caster with brakes,<br>5%" x 5%" x 7½" (13.7 x 13.7 x 19.1 cm) triangle plate  | 500 lbs (226 kg)    | 4      |