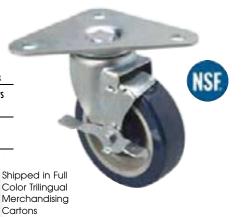

## **Universal Rectangle Plate Casters with Brakes**

2<sup>3</sup>/8" x 3<sup>5</sup>/8" (6.0 x 9.2 cm) stainless steel plate. Grease-resistant, non-marking, polyurethane wheels with brakes. 250 lb. (113 kg) capacity per wheel. Temp. range: 14°F to 212°F (-10°C to 100°C).

| ltem #     | Description                                                                                    | Capacity per caster | Pack   |
|------------|------------------------------------------------------------------------------------------------|---------------------|--------|
| FPCST2X35* | Set of 4 - 5" (12.7 cm) plate casters with brakes,<br>2%" x 3%" (6.0 x 9.2 cm) rectangle plate | 250 lbs (113 kg)    | 4 sets |
| FPCST2X35E | Individual 5" (12.7 cm) plate caster with brakes,<br>2%" x 3%" (6.0 x 9.2 cm) rectangle plate  | 250 lbs (113 kg)    | 4      |