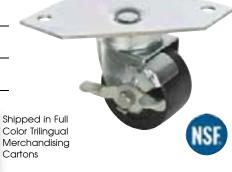

 $5^{1}/2^{"} \times 5^{1}/2^{"} \times 5^{"}$  (14.0 x 14.0 x 12.7 cm) plate. 500 lb. (226 kg) per wheel capacity. Adds 4<sup>1</sup>/<sub>16</sub>" (10.3 cm) to total height. Temp. range: 14°F to 212°F (-10°C to 100°C).

| ltem #  | Description                                                                                                                                                      | Capacity per Caster | Pack   |
|---------|------------------------------------------------------------------------------------------------------------------------------------------------------------------|---------------------|--------|
| FPCTR3* | Set of 4 - 3" (7.6 cm) heavy-duty plate casters with brakes, $5\frac{1}{2} \times 5\frac{1}{2}$ " x $5\frac{1}{2}$ " x 5" (14.0 x 14.0 x 12.7 cm) triangle plate | 500 lbs (226 kg)    | 4 sets |
| FPCTR3E | Individual 3" (7.6 cm) heavy-duty plate casters with brakes,<br>5½" x 5½" x 5" (14.0 x 14.0 x 12.7 cm) triangle plate                                            | 500 lbs (226 kg)    | 4      |