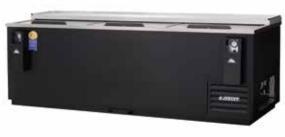

# **HORIZONTAL BOTTLE COOLERS**

EBC - Series • EBC37 • EBC50 • EBC65 • EBC80 • EBC95

▲ EBC80

▲ EBC95

#### **Cabinet Construction**

Heavy duty stainless steel countertop, rail and lids, with textured and laminated black vinyl exterior. Galvanized steel interior. 1 3/4" thick high density foamed-in-place polyurethane insulation. Built-in caster thread receptacles for all units.

### **Lids & Locks, Openers**

- · Heavy duty stainless steel, easy glide and removable lids
- $\cdot$  3/4" thick lids, foamed-in-place polyurethane insulation
- · Ratchet lock to secure lids (standard)
- · Removable bottle cap opener and cap catcher