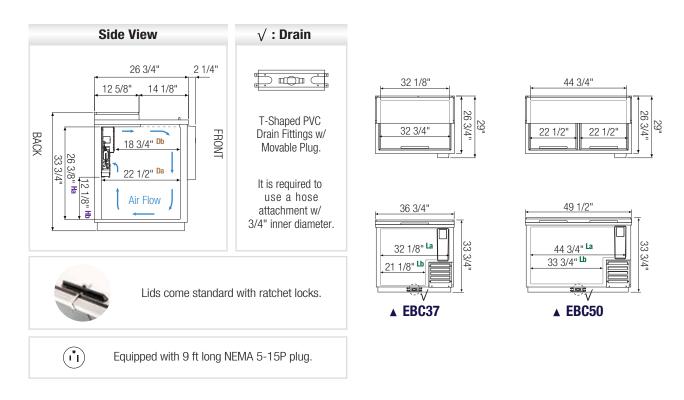

### **Dimensions**

| Model | Ref/<br>Frz/<br>Dual | Capacity<br>(Cu.Ft.) | # of<br>Lids | НР   | Refrigerant | # of<br>Bin<br>Dividers | Capa<br>12 oz.<br>Cans |     | # of<br>Shelves | Power<br>(V-Hz-Ph) | Amps | Crated<br>Weight<br>(LBS) | Exter<br>L | rior Dimen<br>(Inches)<br>*<br>D | isions<br>H |
|-------|----------------------|----------------------|--------------|------|-------------|-------------------------|------------------------|-----|-----------------|--------------------|------|---------------------------|------------|----------------------------------|-------------|
| EBC37 | Ref                  | 11.03                | 1            | 1/4+ | R-134A      | 2                       | 348                    | 264 | 1               | 115-60-1           | 4.20 | 204                       | 36 3/4     | 26 3/4                           | 33 3/4      |
| EBC50 | Ref                  | 15.37                | 2            | 1/4+ | R-134A      | 3                       | 576                    | 396 | 2               | 115-60-1           | 4.20 | 245                       | 49 1/2     | 26 3/4                           | 33 3/4      |
| EBC65 | Ref                  | 20.56                | 2            | 1/4+ | R-134A      | 4                       | 780                    | 528 | 2               | 115-60-1           | 4.20 | 286                       | 64 5/8     | 26 3/4                           | 33 3/4      |
| EBC80 | Ref                  | 26.01                | 3            | 1/3  | R-134A      | 5                       | 1,008                  | 720 | 3               | 115-60-1           | 5.30 | 348                       | 80 1/2     | 26 3/4                           | 33 3/4      |
| EBC95 | Ref                  | 31.08                | 3            | 1/3  | R-134A      | 6                       | 1,320                  | 900 | 3               | 115-60-1           | 5.30 | 428                       | 95 1/8     | 26 3/4                           | 33 3/4      |

 $\ensuremath{\ensuremath{\boldsymbol{\#}}}$  : Depth does not include bottle cap opener with integrated cap receptacle.

La, Lb: Interior Length Da, Db: Interior Depth Ha, Hb: Interior Height

PREMIUM SUBSECUTION