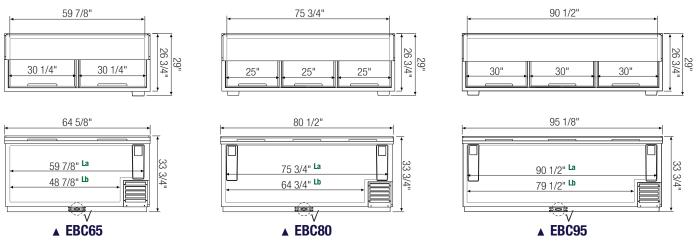

### **Dimensions**

| Model | Ref/<br>Frz/<br>Dual | Capacity<br>(Cu.Ft.) | # of<br>Lids | НР   | Refrigerant | # of<br>Bin<br>Dividers | Capa<br>12 oz.<br>Cans |     | # of<br>Shelves | Power<br>(V-Hz-Ph) | Amps | Crated<br>Weight<br>(LBS) | Exter<br>L | rior Dimen<br>(Inches)<br>*<br>D | isions<br>H |
|-------|----------------------|----------------------|--------------|------|-------------|-------------------------|------------------------|-----|-----------------|--------------------|------|---------------------------|------------|----------------------------------|-------------|
| EBC37 | Ref                  | 11.03                | 1            | 1/4+ | R-134A      | 2                       | 348                    | 264 | 1               | 115-60-1           | 4.20 | 204                       | 36 3/4     | 26 3/4                           | 33 3/4      |
| EBC50 | Ref                  | 15.37                | 2            | 1/4+ | R-134A      | 3                       | 576                    | 396 | 2               | 115-60-1           | 4.20 | 245                       | 49 1/2     | 26 3/4                           | 33 3/4      |
| EBC65 | Ref                  | 20.56                | 2            | 1/4+ | R-134A      | 4                       | 780                    | 528 | 2               | 115-60-1           | 4.20 | 286                       | 64 5/8     | 26 3/4                           | 33 3/4      |
| EBC80 | Ref                  | 26.01                | 3            | 1/3  | R-134A      | 5                       | 1,008                  | 720 | 3               | 115-60-1           | 5.30 | 348                       | 80 1/2     | 26 3/4                           | 33 3/4      |
| EBC95 | Ref                  | 31.08                | 3            | 1/3  | R-134A      | 6                       | 1,320                  | 900 | 3               | 115-60-1           | 5.30 | 428                       | 95 1/8     | 26 3/4                           | 33 3/4      |

 $\ensuremath{\ensuremath{\boldsymbol{\#}}}$  : Depth does not include bottle cap opener with integrated cap receptacle.

La, Lb: Interior Length Da, Db: Interior Depth Ha, Hb: Interior Height

PREMIUM SUBSECUTION