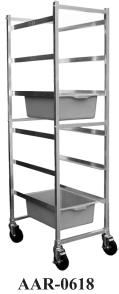

## K.D. Aluminum Storage Rack

- \* Designed for transporting and storage of all types of product.
- \* Loads easily and holds firmly 15"W x 20"D storage boxes.
- \* Constructed of all welded sanitary aluminum and rolls quietly, easily on four 6" swivel casters.
- \* Ship knock-down for extra freight and storage savings.

## **Replacement Caster:**

| Order No | Overa           | Weight |                 |          |      |
|----------|-----------------|--------|-----------------|----------|------|
|          | WxDxH           | Pans   | Pan Size: W x D | lbs/case | case |
| AAR-0618 | 18-1/8"x26 x70" | 6      | 15" x 26"       | 26       | 1    |