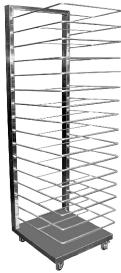

**GSW**<sub>®</sub>

- \* All S/S shelving and heavy duty hard frame.
- \* 2-1/2" clearance between shelves.
- \* Rolls quietly & easily on four of 4" swivel casters.
- \* Replacement caster available.

60 - 2

DN-RA16

| Order No | Overall Dimensions |      |                 | Weight   | Pack/ |
|----------|--------------------|------|-----------------|----------|-------|
| Older NO | WxDxH              | Pans | Pan Size: WxDxH | lbs/case | case  |
| DN-RA16  | 21"x21"x65"        | 16   | 20"x20"x2-1/2"  | 77       | 1     |