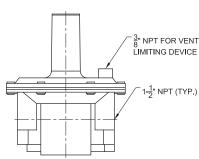

## Natural Gas Appliance Regulator

RV61LNG-52 (1/2 PSIG Gas System)

1" NPT Female X 1" NPT Female

RV61LNG-62 (1/2 PSIG Gas System)

1-1/4" NPT Female X 1-1/4" NPT Female

RV81LNG-72 (1/2 PSIG Gas System)

1-1/2" NPT Female X 1-1/2" NPT Female

RV61LNG-52 (1/2 PSIG Gas System)

RV61LNG-62 (1/2 PSIG Gas System)

RV81LNG-72 (1/2 PSIG Gas System)

Maxitrol Regulator distributed by Dormont. Models RV61 and RV81 Series Straight-Thru-Flow Design Non-Lockup Type.