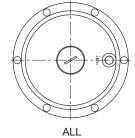

## Natural Gas Appliance Regulator

RV61LNG-52 (1/2 PSIG Gas System)

1" NPT Female X 1" NPT Female

RV61LNG-62 (1/2 PSIG Gas System)

1-1/4" NPT Female X 1-1/4" NPT Female

RV81LNG-72 (1/2 PSIG Gas System)

1-1/2" NPT Female X 1-1/2" NPT Female

RV61LNG-52\_62, RV81LNG-72 (1/2 PSIG Gas System)

RV61LNG-52 (1/2 PSIG Gas System)

RV61LNG-62 (1/2 PSIG Gas System)

RV81LNG-72 (1/2 PSIG Gas System)

Maxitrol Regulator distributed by Dormont. Models RV61 and RV81 Series Straight-Thru-Flow Design Non-Lockup Type.