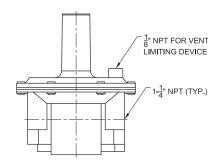

## Natural Gas Appliance Regulator

RV61LNG-52 (1/2 PSIG Gas System)

1" NPT Female X 1" NPT Female

RV61LNG-62 (1/2 PSIG Gas System)

1-1/4" NPT Female X 1-1/4" NPT Female

RV81LNG-72 (1/2 PSIG Gas System)

1-1/2" NPT Female X 1-1/2" NPT Female

RV61LNG-52 (1/2 PSIG Gas System)

RV61LNG-62 (1/2 PSIG Gas System)

RV81LNG-72 (1/2 PSIG Gas System)

Maxitrol Regulator distributed by Dormont. Models RV61 and RV81 Series Straight-Thru-Flow Design Non-Lockup Type.