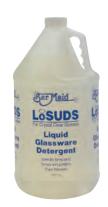

# Bar Maid LoSUDS Detergent DET-200

Made only by Bar Maid. There really is no other detergent like it...

- Cuts grease and oils, leaving glassware spotless
- Excellent in all types of water and easy on hands
- Save money use only one ounce for three gallons of water