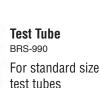

6 Inch BRS-917 BRS-917SL

Standard replacement 6¾ Inch BRS-920 BRS-920SL

For slightly taller alassware

7½ Inch BRS-922 BRS-922SL

For taller alassware 8½ Inch BRS-975 BRS-975SL

For extra tall glassware

**Custom Sizes for** unique applications available for all models.