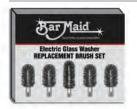

Replacement Brush Set **BRS-1722 BAR MAID ONLY** Original Replacement Set in a bar coded retail display box.

**Replacement Brush Set** BSET GLASS PRO - UNIVERSAL Set of four B7 and one B8 brushes as standard in

retail display box.

(Includes slotted brushes and locking pins)

Replacement Brush Set **BRS-1720SL UNIVERSAL** 

Fits all current models in a bar coded retail display box.

(Includes slotted brushes and locking pins)