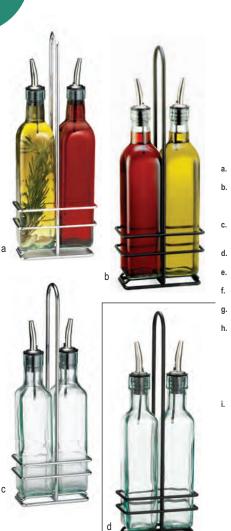

## 6,8% OR 16 OZ SQUARE, CLEAR & GREEN TINT GLASS, STAINLESS STEEL POURERS, CHROME PLATED OR BLACK POWDER COATED METAL RACKS

| Item #    | Description                                                                                       | Capacity | Min Order/<br>Case Pack |
|-----------|---------------------------------------------------------------------------------------------------|----------|-------------------------|
| *H916N    | Set, Includes: (2) 916 and (1) 916R with Pourers                                                  | 16 oz    | 6 ea                    |
| *H916NBK  | Set, Includes: (2) 916 and (1) 916RBK with Pourers                                                | 16 oz    | 6 ea                    |
| *H916-4   | Oil & Vinegar Bottles with Pourers (4 each per pack)                                              | 16 oz    | 4 ea                    |
| *H9085N   | Green Cruet Set, Includes 2 Oil & Vinegar<br>Bottles & Rack (9085R)                               | 8.5 oz   | 6 ea                    |
| *H9085NBK | Set Includes: (2) 9085 and (1) 9085RBK                                                            | 8.5 oz   | 6 ea                    |
| 60125     | Bottle with Pourer (599P) (not shown)                                                             | 6 oz     | 12 ea                   |
| 9085      | Bottle with Pourer (599P)                                                                         | 8.5 oz   | 12 ea                   |
| 616       | Bottle with Cork Stopper (616C)                                                                   | 16 oz    | 12 ea                   |
| 916       | Bottle with Pourer (599P)                                                                         | 16 oz    | 12 ea                   |
| 60125TC   | Clear Bottle with 18/8 Stainless Steel Pourer<br>& Tethered Cap (599PTC)                          | 6 oz     | 12 ea                   |
| 9085TC    | Bottle with 18/8 Stainless Steel Pourer<br>& Tethered Cap (599PTC)                                | 8.5 oz   | 12 ea                   |
| 916TC     | Bottle with 18/8 Stainless Steel Pourer<br>& Tethered Cap (599PTC)                                | 16 oz    | 12 ea                   |
|           | <b>REPLACEMENT PARTS &amp; ACCESSORI</b>                                                          | ES       | ••••••                  |
| 599P      | Stainless Steel Universal Pourer with<br>Plastic Vent Tube                                        |          | 12 ea / 60 ea           |
| *H599PTC2 | 18/8 Stainless Steel Pourers with Black Tethered<br>Cap, Pack of 2, for 60125TC, 9085TC and 916TC |          | 12 ea                   |
| *C599PTC  | 18/8 Stainless Steel Pourers with Black Tethered<br>Cap, Pack of 12                               |          | 1 pk / 5 pks            |
| 616C      | Cork Stopper for 617                                                                              |          | 12 ea                   |