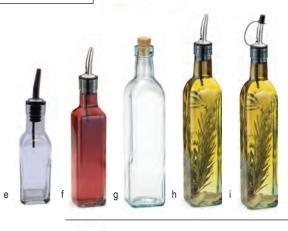

## 6,8% OR 16 OZ SQUARE, CLEAR & GREEN TINT GLASS, STAINLESS STEEL POURERS, CHROME PLATED OR BLACK POWDER COATED METAL RACKS

| Item #    | Description                                                                                       | Capacity | Min Order/<br>Case Pack |
|-----------|---------------------------------------------------------------------------------------------------|----------|-------------------------|
| *H916N    | Set, Includes: (2) 916 and (1) 916R with Pourers                                                  | 16 oz    | 6 ea                    |
| *H916NBK  | Set, Includes: (2) 916 and (1) 916RBK with Pourers                                                | 16 oz    | 6 ea                    |
| *H916-4   | Oil & Vinegar Bottles with Pourers (4 each per pack)                                              | 16 oz    | 4 ea                    |
| *H9085N   | Green Cruet Set, Includes 2 Oil & Vinegar<br>Bottles & Rack (9085R)                               | 8.5 oz   | 6 ea                    |
| *H9085NBK | Set Includes: (2) 9085 and (1) 9085RBK                                                            | 8.5 oz   | 6 ea                    |
| 60125     | Bottle with Pourer (599P) (not shown)                                                             | 6 oz     | 12 ea                   |
| 9085      | Bottle with Pourer (599P)                                                                         | 8.5 oz   | 12 ea                   |
| 616       | Bottle with Cork Stopper (616C)                                                                   | 16 oz    | 12 ea                   |
| 916       | Bottle with Pourer (599P)                                                                         | 16 oz    | 12 ea                   |
| 60125TC   | Clear Bottle with 18/8 Stainless Steel Pourer<br>& Tethered Cap (599PTC)                          | 6 oz     | 12 ea                   |
| 9085TC    | Bottle with 18/8 Stainless Steel Pourer<br>& Tethered Cap (599PTC)                                | 8.5 oz   | 12 ea                   |
| 916TC     | Bottle with 18/8 Stainless Steel Pourer<br>& Tethered Cap (599PTC)                                | 16 oz    | 12 ea                   |
|           | <b>REPLACEMENT PARTS &amp; ACCESSORI</b>                                                          | ES       | ••••••                  |
| 599P      | Stainless Steel Universal Pourer with<br>Plastic Vent Tube                                        |          | 12 ea / 60 ea           |
| *H599PTC2 | 18/8 Stainless Steel Pourers with Black Tethered<br>Cap, Pack of 2, for 60125TC, 9085TC and 916TC |          | 12 ea                   |
| *C599PTC  | 18/8 Stainless Steel Pourers with Black Tethered<br>Cap, Pack of 12                               |          | 1 pk / 5 pks            |
| 616C      | Cork Stopper for 617                                                                              |          | 12 ea                   |