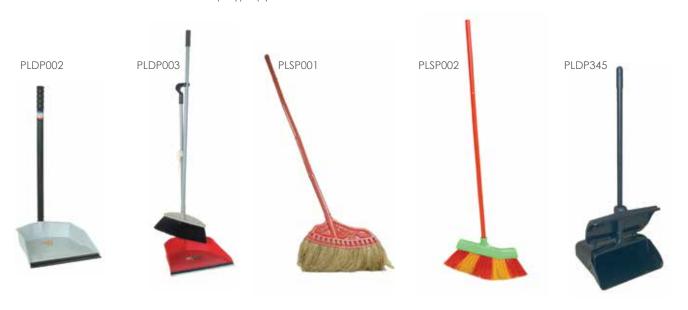

## **DUST PANS & SWEEPERS**

Plastic general-purpose dust pan, with flat surface and easy-grip handle. Made to catch dirt residue. Brooms are available in natural coconut and polypropylene bristle.

| ITEM    | DESCRIPTION                             | U/M   | WEIGHT<br>GROSS Ibs | INNER<br>PACK | MASTER<br>PACK | CU.FT. |
|---------|-----------------------------------------|-------|---------------------|---------------|----------------|--------|
| PLDP002 | European Dust Pan                       | DOZEN | 11.46               | 1             | 1              | 1.56   |
| PLDP003 | Fish Style Dust Pan & Broom Set         | DOZEN | 21.61               | 1             | 1              | 2.02   |
| PLSP001 | Coconut Sweeper                         | EACH  | 79.37               | 1             | 100            | 12.00  |
| PLSP002 | Four Color Sweeper                      | EACH  | 49.90               | 1             | 100            | 11.50  |
| PLDP345 | 13" Lobby Dust Pan with Windbreak Cover | EACH  | 23.32               | 1             | 10             | 2.34   |