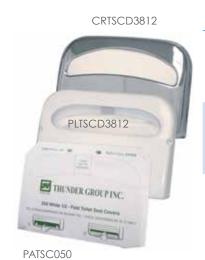

## **TOILET SEAT COVERS AND DISPENSERS**

Toilet seat cover dispenser's curved contemporary design creates the best impression for your restrooms. Dispenses one cover at a time. Fully enclosed.

| ITEM       | DESCRIPTION                                                                    | U/M  | WEIGHT<br>GROSS lbs | INNER<br>PACK | MASTER<br>PACK | CU.FT. |
|------------|--------------------------------------------------------------------------------|------|---------------------|---------------|----------------|--------|
| CRTSCD3812 | Half Fold Toilet<br>Seat Cover<br>Dispenser, Chrome,<br>16" x 11 ½" x 3"       | EACH | 28.60               | 1             | 12             | 3.48   |
| PLTSCD3812 | Half Fold Toilet Seat<br>Cover Dispenser,<br>White Plastic<br>16" x 11 ½" x 3" | EACH | 16.72               | 1             | 20             | 3.55   |
| PATSC050   | Half Fold Paper<br>Toilet Seat Covers<br>250 Sheet/Pack,<br>20 Pack/Case       | CASE | 24.20               | 1             | 1              | 1.38   |