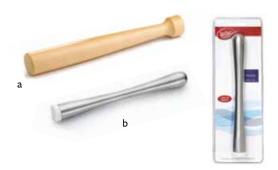

## **MUDDLERS**

#### **WOOD OR STAINLESS STEEL**

\*Conveniently packaged for Cash & Carry.

|    | Item # | Description                                           | Min Order/<br>Case Pack | Case Lbs/<br>Cube |
|----|--------|-------------------------------------------------------|-------------------------|-------------------|
| а. | 4256   | 8" Muddler, Wood                                      | 24 ea                   | 4/.2              |
|    | 4257   | 10" Muddler, Wood                                     | 24 ea                   | 6/.3              |
| b. | *H4258 | 8¾" Muddler, S/S, Plastic Tip,<br>Packed in Clamshell | 6 ea                    | 2/.2              |