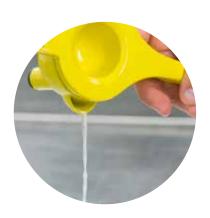

# **SQUEEZERS**

Color-coded for intended use. Intuitive and easy to use. Built in straining pour spout to eliminate seeds and footed design(V119, V119GN, V119X) to eliminate seeds. \*Conveniently packaged for Cash & Carry.

#### COATED ZINC ALLOY OR STAINLESS STEEL

|   |    | Item #  | Description                                     | Min Order | Case Pack | Case Lbs/<br>Cube |
|---|----|---------|-------------------------------------------------|-----------|-----------|-------------------|
|   | a. | *V119   | Squeezer, Yellow, Coated Zinc Alloy             | 1 ea      | 6 ea      | 8/.7              |
|   | b. | *V119GN | Squeezer, Green, Coated Zinc Alloy              | 1 ea      | 6 ea      | 8/.7              |
|   | C. | *V119X  | Squeezer, Orange, Coated Zinc Alloy             | 1 ea      | 6 ea      | 8/.7              |
| V | d. | *H119Y  | Squeezer, Yellow Coated Zinc Alloy              | 1 ea      | 6 ea      | 5/.5              |
|   | e. | 95      | Lime Squeezer, S/S<br>*Not in retail packaging. | 12 ea     | 12 ea     | 3/.2              |
|   |    |         |                                                 |           |           |                   |