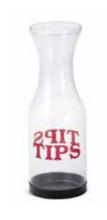

### **TIP** CARAFE

#### SAN PLASTIC, TWIST-OFF BOTTOM

| Item # | Description      | Min Order/<br>Case Pack | Case Lbs/<br>Cube |
|--------|------------------|-------------------------|-------------------|
| 812    | 11" h Tip Carafe | 12 ea                   | 5/1.2             |