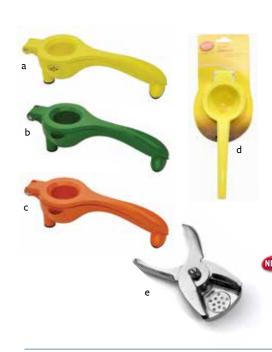

# **SQUEEZERS**

Color-coded for intended use. Intuitive and easy to use. Built in straining pour spout to eliminate seeds and footed design(V119, V119GN, V119X) to eliminate seeds. \*Conveniently packaged for Cash & Carry.

#### COATED ZINC ALLOY OR STAINLESS STEEL

|   |    | Item #  | Description                                     | Min Order | Case Pack | Case Lbs/<br>Cube |
|---|----|---------|-------------------------------------------------|-----------|-----------|-------------------|
|   | a. | *V119   | Squeezer, Yellow, Coated Zinc Alloy             | 1 ea      | 6 ea      | 8/.7              |
|   | b. | *V119GN | Squeezer, Green, Coated Zinc Alloy              | 1 ea      | 6 ea      | 8/.7              |
|   | C. | *V119X  | Squeezer, Orange, Coated Zinc Alloy             | 1 ea      | 6 ea      | 8/.7              |
| V | d. | *H119Y  | Squeezer, Yellow Coated Zinc Alloy              | 1 ea      | 6 ea      | 5/.5              |
|   | e. | 95      | Lime Squeezer, S/S<br>*Not in retail packaging. | 12 ea     | 12 ea     | 3/.2              |
|   |    |         |                                                 |           |           |                   |