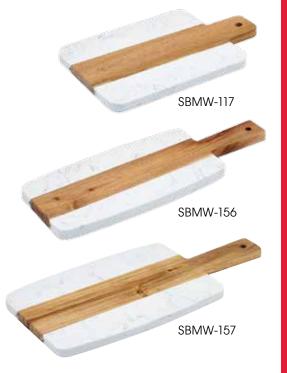

### MARBLE & WOOD SERVING BOARDS

Add the rustic feel to any setting from buffets to sitdown dining. Ideal for cheese, charcuterie, other appetizers, and desserts.

- The balance of white marble and acacia wood is perfect in both sophisticated and rustic settings
- Elegantly serve cheese plates, charcuterie, and other hors d'oeuvres
- Marble's cool surface is ideal for serving cheeses and fruits

| ITEM     | DESCRIPTION                         | UOM  | CASE |
|----------|-------------------------------------|------|------|
| SBMW-117 | 9" x 7" Board w/ 2-1/2" Hdl         | Each | 6    |
| SBMW-156 | 11-1/2" x 6" Board w/ 4-3/8"<br>Hdl | Each | 6    |
| SBMW-157 | 10-3/4" x 7" Board w/ 4-1/2"<br>Hdl | Each | 6    |