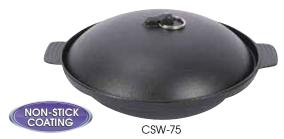

### CAST IRON CASSEROLE WOK

◆ Authentic cast iron wok in mini tabletop serving size

| ITEM   | DESCRIPTION             | UOM | CASE |
|--------|-------------------------|-----|------|
| CSW-75 | 7" Dia. x 2"H Cast Iron | Set | 12   |