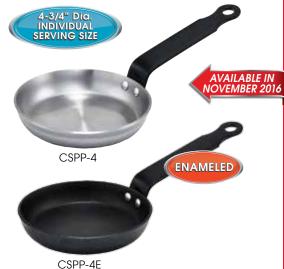

### CARBON STEEL COOK & SERVE WARE

These Spanish-made, carbon steel fry pans are ideal for adding a rustic look to fresh-cooked eggs or displaying individual Mediterranean dishes!

| ITEM    | DESCRIPTION      | UOM  | CASE |
|---------|------------------|------|------|
| CSPP-4  | 4-3/4", Polished | Each | 6    |
| CSPP-4E | 4-3/4", Enameled | Each | 6    |