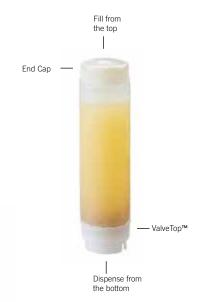

## MOST VERSATILE SOLUTION

Fill from the top and dispense from the bottom. NSF® InvertaTop<sup>™</sup> squeeze bottle's soft, leak-proof "PerfectFlex<sup>™</sup> design is operator friendly while reducing waste and ensuring faster food prep. Available in a variety of different options to fit your needs. Available in capacities of 12 oz, 16oz, and 24 oz.

- Reduces waste and speeds up food prep
- Easy to clean ValveTop<sup>™</sup>
- NSF® listed design