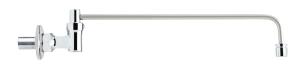

## Model 13-222L

3/8" Wok Range Faucet with 12" Spout

#### **Standard Features**

- Medium Duty
- 3/8" NPT male inlet
- 12" Spout
- Automatically turns on when spout is swung over wok
- Replacement parts available