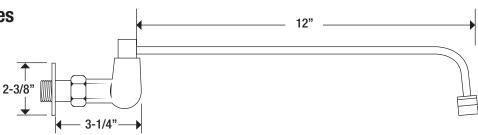

## Model 13-222L

3/8" Wok Range Faucet with 12" Spout

#### **Standard Features**

- Medium Duty
- 3/8" NPT male inlet
- 12" Spout
- Automatically turns on when spout is swung over wok
- Replacement parts available