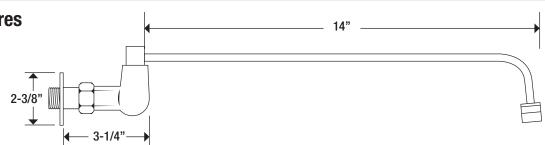

#### Model 13-223L

3/8" Wok Range Faucet with 14" Spout

### **Standard Features**

- Medium Duty
- 3/8" NPT male inlet
- 14" Spout
- Automatically turns on when spout is swung over wok
- Replacement parts available