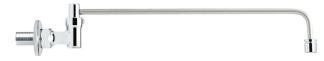

#### Model 13-223L

3/8" Wok Range Faucet with 14" Spout

### **Standard Features**

- Medium Duty
- 3/8" NPT male inlet
- 14" Spout
- Automatically turns on when spout is swung over wok
- Replacement parts available