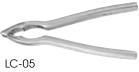

|
| ASFT-12 | 12"Dia x 1-1/2"H     | Each | 12/36 |
| ASFT-14 | 13-3/4"Dia x 1-1/2"H | Each | 12/36 |
| ASFT-16 | 15-3/4"Dia x 1-1/2"H | Each | 12/24 |
| ASFT-18 | 17-3/4"Dia x 1-1/2"H | Each | 12/24 |
| ASET-20 | 19-3/4"Dia x 1-1/2"H | Fach | 12    |





#### CHROME-PLATED SEAFOOD TRAY RACKS

- Use with ASFT-series seafood trays to create appealing tabletop presentations
- Also perfect for elevating serving plates, bowls and platters, as well as holding pizza pans

| ITEM  | DESCRIPTION                                     | UOM  | CASE |
|-------|-------------------------------------------------|------|------|
| SFR-4 | 7-3/8" Top Dia / 9-5/8" Bottom<br>Dia x 4-3/8"H | Each | 20   |
| SFR-7 | 7-3/8" Top Dia / 9-5/8" Bottom<br>Dia x 7"H     | Each | 20   |

#### LOBSTER CRACKERS



















### SEAFOOD PICKS

- ♦ 18/8 stainless steel with decorative lobster stamp
- Narrow two-tine fork designed to effortlessly extract more shellfish meat

| ITEM  | DESCRIPTION           | UOM  | CASE   |
|-------|-----------------------|------|--------|
| LC-08 | 8"L x 3/4"W, 4-Pcs/Pk | Pack | 30/120 |

## **BUTTER WARMER**

 Set includes wire stand, stainless steel butter pan, glass votive holder and candle

| ITEM   | DESCRIPTION | UOM | CASE |
|--------|-------------|-----|------|
| SBW-35 | 4-Pc Set    | Set | 1/48 |

# SNAIL SERVICE

- Neatly serve escargot
- Stainless steel

| ITEM   | DESCRIPTION   | UOM  | CASE   |
|--------|---------------|------|--------|
| SND-6  | Dish, 6 Wells | Each | 12/144 |
| SND-T6 | Tongs         | Each | 12/120 |
| SND-F7 | Fork          | Doz  |