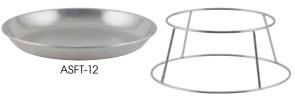

#### SEAFOOD TRAYS

Create an enticing tabletop spread with these trays in assorted sizes for displaying seafood or appetizers. The brushed aluminum construction retains cold and keeps foods at safe serving temperatures.

| ITEM    | DESCRIPTION          | UOM  | CASE  |
|---------|----------------------|------|-------|
| ASFT-12 | 12"Dia x 1-1/2"H     | Each | 12/36 |
| ASFT-14 | 13-3/4"Dia x 1-1/2"H | Each | 12/36 |
| ASFT-16 | 15-3/4"Dia x 1-1/2"H | Each | 12/24 |
| ASFT-18 | 17-3/4"Dia x 1-1/2"H | Each | 12/24 |
| ASET-20 | 19-3/4"Dia x 1-1/2"H | Fach | 12    |