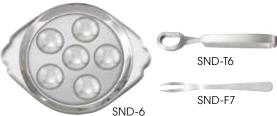

# SNAIL SERVICE

- Neatly serve escargot
- Stainless steel

| ITEM   | DESCRIPTION   | UOM  | CASE   |
|--------|---------------|------|--------|
| SND-6  | Dish, 6 Wells | Each | 12/144 |
| SND-T6 | Tongs         | Each | 12/120 |
| SND-F7 | Fork          | Doz  | 1/50   |