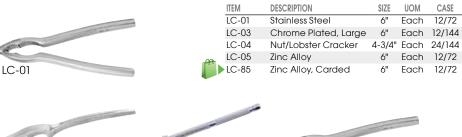

|-------|
| ASFT-12 | 12"Dia x 1-1/2"H     | Each | 12/36 |
| ASFT-14 | 13-3/4"Dia x 1-1/2"H | Each | 12/36 |
| ASFT-16 | 15-3/4"Dia x 1-1/2"H | Each | 12/24 |
| ASFT-18 | 17-3/4"Dia x 1-1/2"H | Each | 12/24 |
| ASET-20 | 19-3/4"Dia x 1-1/2"H | Fach | 12    |





#### CHROME-PLATED SEAFOOD TRAY RACKS

- Use with ASFT-series seafood trays to create appealing tabletop presentations
- Also perfect for elevating serving plates, bowls and platters, as well as holding pizza pans

| ITEM  | DESCRIPTION                                     | UOM  | CASE |
|-------|-------------------------------------------------|------|------|
| SFR-4 | 7-3/8" Top Dia / 9-5/8" Bottom<br>Dia x 4-3/8"H | Each | 20   |
| SFR-7 | 7-3/8" Top Dia / 9-5/8" Bottom<br>Dia x 7"H     | Each | 20   |

#### LOBSTER CRACKERS



















### SEAFOOD PICKS

- ♦ 18/8 stainless steel with decorative lobster stamp
- Narrow two-tine fork designed to effortlessly extract more shellfish meat

| ITEM  | DESCRIPTION           | UOM  | CASE   |
|-------|-----------------------|------|--------|
| LC-08 | 8"L x 3/4"W, 4-Pcs/Pk | Pack | 30/120 |

## **BUTTER WARMER**

 Set includes wire stand, stainless steel butter pan, glass votive holder and candle

| ITEM   | DESCRIPTION | UOM | CASE |
|--------|-------------|-----|------|
| SBW-35 | 4-Pc Set    | Set | 1/48 |

# SNAIL SERVICE

- Neatly serve escargot
- Stainless steel

| ITEM   | DESCRIPTION   | UOM  | CASE   |
|--------|---------------|------|--------|
| SND-6  | Dish, 6 Wells | Each | 12/144 |
| SND-T6 | Tongs         | Each | 12/120 |
| SND-F7 | Fork