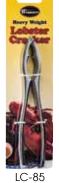

------|
| ASFT-12 | 12"Dia x 1-1/2"H     | Each | 12/36 |
| ASFT-14 | 13-3/4"Dia x 1-1/2"H | Each | 12/36 |
| ASFT-16 | 15-3/4"Dia x 1-1/2"H | Each | 12/24 |
| ASFT-18 | 17-3/4"Dia x 1-1/2"H | Each | 12/24 |
| ASET-20 | 19-3/4"Dia x 1-1/2"H | Fach | 12    |





#### CHROME-PLATED SEAFOOD TRAY RACKS

- Use with ASFT-series seafood trays to create appealing tabletop presentations
- Also perfect for elevating serving plates, bowls and platters, as well as holding pizza pans

| ITEM  | DESCRIPTION                                     | UOM  | CASE |
|-------|-------------------------------------------------|------|------|
| SFR-4 | 7-3/8" Top Dia / 9-5/8" Bottom<br>Dia x 4-3/8"H | Each | 20   |
| SFR-7 | 7-3/8" Top Dia / 9-5/8" Bottom<br>Dia x 7"H     | Each | 20   |

#### LOBSTER CRACKERS



















### SEAFOOD PICKS

- ♦ 18/8 stainless steel with decorative lobster stamp
- Narrow two-tine fork designed to effortlessly extract more shellfish meat

| ITEM  | DESCRIPTION           | UOM  | CASE   |
|-------|-----------------------|------|--------|
| LC-08 | 8"L x 3/4"W, 4-Pcs/Pk | Pack | 30/120 |

## **BUTTER WARMER**

 Set includes wire stand, stainless steel butter pan, glass votive holder and candle

| ITEM   | DESCRIPTION | UOM | CASE |
|--------|-------------|-----|------|
| SBW-35 | 4-Pc Set    | Set | 1/48 |

# SNAIL SERVICE

- Neatly serve escargot
- Stainless steel

| ITEM   | DESCRIPTION   | UOM  | CASE   |
|--------|---------------|------|--------|
| SND-6  | Dish, 6 Wells | Each | 12/144 |
| SND-T6 | Tongs         | Each | 12/120 |
| SND-F7 | Fork          |