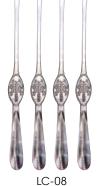

### SEAFOOD PICKS

- ♦ 18/8 stainless steel with decorative lobster stamp
- Narrow two-tine fork designed to effortlessly extract more shellfish meat

| ITEM  | DESCRIPTION           | UOM  | CASE   |
|-------|-----------------------|------|--------|
| LC-08 | 8"L x 3/4"W, 4-Pcs/Pk | Pack | 30/120 |