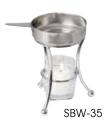

## **BUTTER WARMER**

 Set includes wire stand, stainless steel butter pan, glass votive holder and candle

| ITEM   | DESCRIPTION | UOM | CASE |
|--------|-------------|-----|------|
| SBW-35 | 4-Pc Set    | Set | 1/48 |