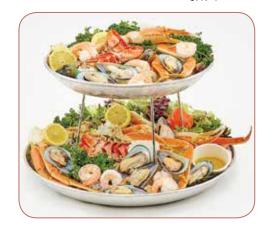

#### SEAFOOD TRAYS

Create an enticing tabletop spread with these trays in assorted sizes for displaying seafood or appetizers. The brushed aluminum construction retains cold and keeps foods at safe serving temperatures.

#### CHROME-PLATED SEAFOOD TRAY RACKS

- Use with ASFT-series seafood trays to create appealing tabletop presentations
- Also perfect for elevating serving plates, bowls and platters, as well as holding pizza pans