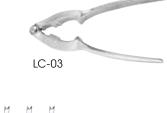

----|
| ASFT-12 | 12"Dia x 1-1/2"H     | Each | 12/36 |
| ASFT-14 | 13-3/4"Dia x 1-1/2"H | Each | 12/36 |
| ASFT-16 | 15-3/4"Dia x 1-1/2"H | Each | 12/24 |
| ASFT-18 | 17-3/4"Dia x 1-1/2"H | Each | 12/24 |
| ASET-20 | 19-3/4"Dia x 1-1/2"H | Fach | 12    |





#### CHROME-PLATED SEAFOOD TRAY RACKS

- Use with ASFT-series seafood trays to create appealing tabletop presentations
- Also perfect for elevating serving plates, bowls and platters, as well as holding pizza pans

| ITEM  | DESCRIPTION                                     | UOM  | CASE |
|-------|-------------------------------------------------|------|------|
| SFR-4 | 7-3/8" Top Dia / 9-5/8" Bottom<br>Dia x 4-3/8"H | Each | 20   |
| SFR-7 | 7-3/8" Top Dia / 9-5/8" Bottom<br>Dia x 7"H     | Each | 20   |

#### LOBSTER CRACKERS



















### SEAFOOD PICKS

- ♦ 18/8 stainless steel with decorative lobster stamp
- Narrow two-tine fork designed to effortlessly extract more shellfish meat

| ITEM  | DESCRIPTION           | UOM  | CASE   |
|-------|-----------------------|------|--------|
| LC-08 | 8"L x 3/4"W, 4-Pcs/Pk | Pack | 30/120 |

## **BUTTER WARMER**

 Set includes wire stand, stainless steel butter pan, glass votive holder and candle

| ITEM   | DESCRIPTION | UOM | CASE |
|--------|-------------|-----|------|
| SBW-35 | 4-Pc Set    | Set | 1/48 |

# SNAIL SERVICE

- Neatly serve escargot
- Stainless steel

| ITEM   | DESCRIPTION   | UOM  | CASE   |
|--------|---------------|------|--------|
| SND-6  | Dish, 6 Wells | Each | 12/144 |
| SND-T6 | Tongs         | Each | 12/120 |
| SND-F7 | Fork          | Do