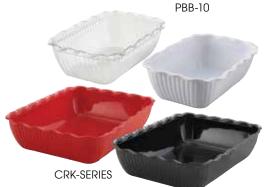

## DELI CROCKS & COVERS

Beautiful fluted finish combined with durable SAN plastic makes these crocks ideal for deli counter and picnic buffet presentations.

| DESCRIPTION                | COLOR                                                                                                                                                                                                | UOM                                                                                                                                                                                                     | CASE                                                                                                                                                                                                                                                                                                                                                                                                                                                                                                                                                       |
|----------------------------|------------------------------------------------------------------------------------------------------------------------------------------------------------------------------------------------------|---------------------------------------------------------------------------------------------------------------------------------------------------------------------------------------------------------|------------------------------------------------------------------------------------------------------------------------------------------------------------------------------------------------------------------------------------------------------------------------------------------------------------------------------------------------------------------------------------------------------------------------------------------------------------------------------------------------------------------------------------------------------------|
| 10" x 7" x 3"              | Red                                                                                                                                                                                                  | Each                                                                                                                                                                                                    | 24                                                                                                                                                                                                                                                                                                                                                                                                                                                                                                                                                         |
| 10" x 7" x 3"              | Black                                                                                                                                                                                                | Each                                                                                                                                                                                                    | 24                                                                                                                                                                                                                                                                                                                                                                                                                                                                                                                                                         |
| 10" x 7" x 3"              | Clear                                                                                                                                                                                                | Each                                                                                                                                                                                                    | 24                                                                                                                                                                                                                                                                                                                                                                                                                                                                                                                                                         |
| 10" x 7" x 3"              | White                                                                                                                                                                                                | Each                                                                                                                                                                                                    | 24                                                                                                                                                                                                                                                                                                                                                                                                                                                                                                                                                         |
| 13" x 10" x 3"             | Red                                                                                                                                                                                                  | Each                                                                                                                                                                                                    | 12                                                                                                                                                                                                                                                                                                                                                                                                                                                                                                                                                         |
| 13" x 10" x 3"             | Black                                                                                                                                                                                                | Each                                                                                                                                                                                                    | 12                                                                                                                                                                                                                                                                                                                                                                                                                                                                                                                                                         |
| 13" x 10" x 3"             | Clear                                                                                                                                                                                                | Each                                                                                                                                                                                                    | 12                                                                                                                                                                                                                                                                                                                                                                                                                                                                                                                                                         |
| 13" x 10" x 3"             | White                                                                                                                                                                                                | Each                                                                                                                                                                                                    | 12                                                                                                                                                                                                                                                                                                                                                                                                                                                                                                                                                         |
| Cover for<br>CRK-10 Series | Clear                                                                                                                                                                                                | Each                                                                                                                                                                                                    | 48                                                                                                                                                                                                                                                                                                                                                                                                                                                                                                                                                         |
| Cover for<br>CRK-13 Series | Clear                                                                                                                                                                                                | Each                                                                                                                                                                                                    | 48                                                                                                                                                                                                                                                                                                                                                                                                                                                                                                                                                         |
|                            | 10" x 7" x 3"<br>10" x 7" x 3"<br>10" x 7" x 3"<br>10" x 7" x 3"<br>10" x 7" x 3"<br>13" x 10" x 3"<br>13" x 10" x 3"<br>13" x 10" x 3"<br>13" x 10" x 3"<br>Cover for<br>CRK-10 Series<br>Cover for | 10" x 7" x 3" Red 10" x 7" x 3" Black 10" x 7" x 3" Clear 10" x 7" x 3" White 13" x 10" x 3" Red 13" x 10" x 3" Black 13" x 10" x 3" Clear 13" x 10" x 3" White Cover for CRK-10 Series Cover for Clear | 10" x 7" x 3"         Red         Each           10" x 7" x 3"         Black         Each           10" x 7" x 3"         Clear         Each           10" x 7" x 3"         White         Each           13" x 10" x 3"         Red         Each           13" x 10" x 3"         Black         Each           13" x 10" x 3"         Clear         Each           13" x 10" x 3"         White         Each           Cover for         Clear         Each           Cover for         Clear         Each           Cover for         Clear         Each |