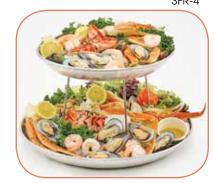

### SFR-4

# SEAFOOD TRAY RACKS

- Use with ASFT-series seafood trays to create appleaing tabletop presentations
- Also perfect for elevating serving plates, bowls, and platters as well as holding pizza pans

| ITEM                                                                         | DESCRIPTION                                                | UOM  | CASE |
|------------------------------------------------------------------------------|------------------------------------------------------------|------|------|
| SFR-4 7-3/8" Top Dia / 9-5/8" Bottom Each 20<br>Dia x 4-3/8"H, Chrome-plated |                                                            |      |      |
| SFR-7                                                                        | 7-3/8" Top Dia / 9-5/8" Bottom<br>Dia x 7"H, Chrome-plated | Each | 20   |