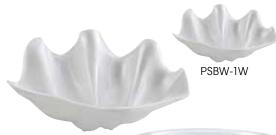

### SHELL BOWLS

Made of light weight ABS plastic, these shell bowls are ideal for displaying cold foods and salads.

| ITEM      | DESCRIPTION | SIZE  | UOM  | CASE  |
|-----------|-------------|-------|------|-------|
| PSBW-1W   | Pearl Color | 20 Oz | Each | 12/48 |
| DSB\M_5\M | Pearl Color | 5.Ot  | Each | 6/12  |