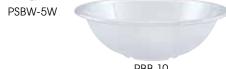

### NSE PEBBLED SALAD BOWLS

- Made of durable polycarbonate, these clear pebbled bowls are perfect for salads, fruits, desserts, and snacks
- NSF listed

| ITEM   | DESCRIPTION | MOU  | CASE |
|--------|-------------|------|------|
| PBB-6  | 6"          | Each | 96   |
| PBB-8  | 8"          | Each | 48   |
| PBB-10 | 10"         | Each | 24   |
| PBB-12 | 12"         | Each | 24   |
| PBB-15 | 15"         | Each | 12   |
| PBB-18 | 18"         | Each | 12   |