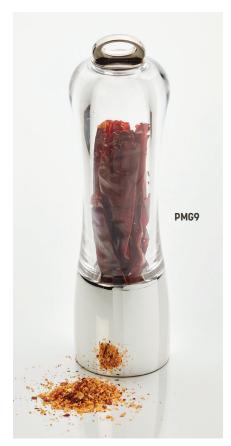

## Chili Pepper Grinder 😃

This acrylic and stainless steel grinder for dried chili pepper flakes is guaranteed to spice up your dining experience.

PMG9 4 oz. (118.3 mL)

2 1/4" Dia. x 7 3/4" H (5.7 x 19.7 cm) 6/24 pk 0.78 cu ft 17 wt