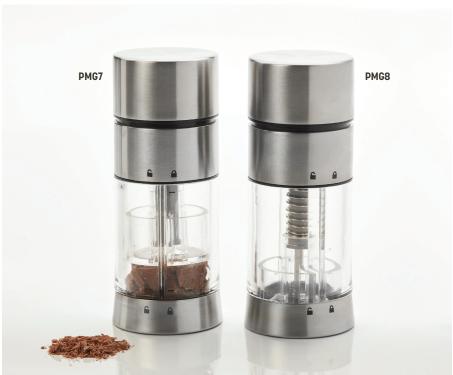

## Chocolate and Cheese Grinders

Don't let salt and pepper have all the fun. Try these acrylic and stainless steel grinders designed for shaving hard cheese or chocolate.

PMG7 Chocolate Grinder

4 ½ oz. (133.1 mL)

2 ½" Dia. x 6 1/8" H (6.3 x 15.6 cm)

1/24 pk 0.69 cu ft 18 wt

PMG8 Cheese Grinder

4 ½ oz. (133.1 mL)

2 ½" Dia. x 6 1/8" H (6.3 x 15.6 cm)

1/24 pk 0.81 cu ft 17 wt