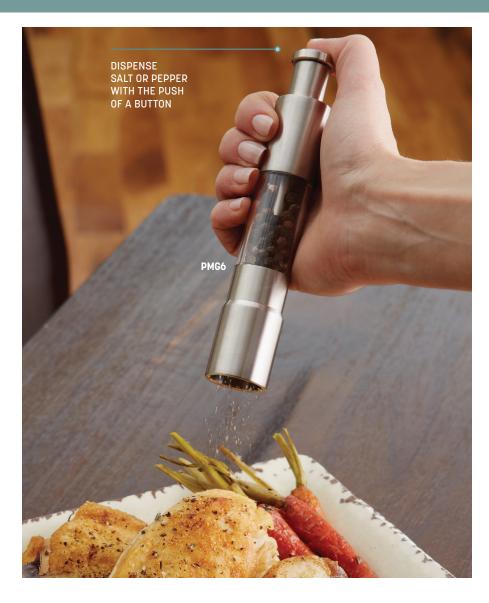

## Presto-Push Salt & Pepper Mill

**PMG6** 6" H (15.2 cm)

1/48 pk 0.33 cu ft 20 wt