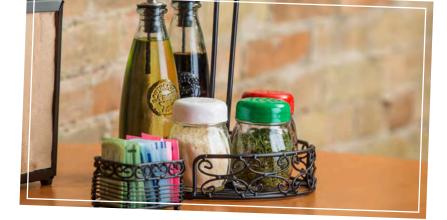

## **ARTISAN VERSA RACK™** CONDIMENT RACKS

- Built-in Merchandising Ring
- · Half racks include back clips to hold menus or promotional cards

## **BLACK POWDER COATED METAL**

|    | Item #   | Description                           | Min Order/<br>Case Pack |
|----|----------|---------------------------------------|-------------------------|
| a. | BK1780   | 8 x 8 x 10"                           | 2 ea                    |
| b. | BK159512 | 8" Back, 4" Front to Back, Half Rack  | 2 ea                    |
|    | BK167912 | 8" Back, 5¾" Front to Back, Half Rack | 2 ea                    |

See the rest of the Artisan Collection™ on page 194.