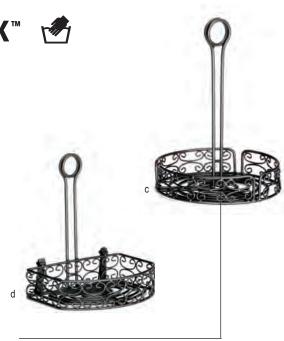

## MEDITERRANEAN VERSA RACK™ CONDIMENT RACKS

- Built-in Merchandising Ring
- Half racks include back clips to hold menus or promotional cards

## **BLACK POWDER COATED METAL**

|    | Item #   | Description                              | Dimensions    | Min Order/<br>Case Pack |
|----|----------|------------------------------------------|---------------|-------------------------|
| C. | BK2595   | 6 x 6 x 10"                              | 6½ x 6½ x 10" | 2 ea                    |
|    | BK2679   | 7 x 7 x 10"                              | 7½ x 7½ x 10" | 2 ea                    |
|    | BK2780   | 7¾ x 7¾ x 10¼"                           | 8¼ x 8¼ x 10" | 2 ea                    |
| d. | BK259512 | 8½" Back, 5" Front to Back,<br>Half Rack | 8½ x 5¼ x 9"  | 2 ea                    |
|    | BK267912 | 8" Back, 5¾" Front to Back,<br>Half Rack | 8 x 6 x 9¼"   | 2 ea                    |

See the rest of the Mediterranean Collection™ on page 193.

To select the diameter of the Versa Rack that's right for you, place items on the diagram on page 164.