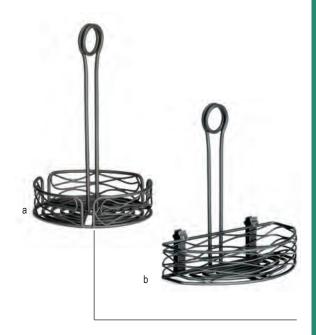

## **ARTISAN VERSA RACK™** CONDIMENT RACKS

- Built-in Merchandising Ring
- · Half racks include back clips to hold menus or promotional cards

## **BLACK POWDER COATED METAL**

|    | Item #   | Description                           | Min Order/<br>Case Pack |
|----|----------|---------------------------------------|-------------------------|
| a. | BK1780   | 8 x 8 x 10"                           | 2 ea                    |
| b. | BK159512 | 8" Back, 4" Front to Back, Half Rack  | 2 ea                    |
|    | BK167912 | 8" Back, 5¾" Front to Back, Half Rack | 2 ea                    |