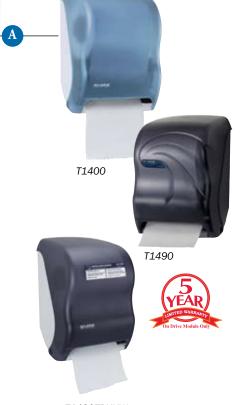

| ITEM<br>NUMBER    | CORE<br>DIAMETER                                                      | CAPACITY/<br>DIMENSIONS                                              | CASE<br>PACK                                                                                                                                                                                                                                                                                                                                                                                       | WEIGHT                                                                                                                                                                                                                                                                                                                                                                                                                                                                                                                                                                                                                                                                                                                                                                                                                                                                                                                                                                                                                                                                                                                                                                                                                                                                                                                                                                                                                                                                                                                                                                                                                                                                                                                                                                                                                                                                                       |
|-------------------|-----------------------------------------------------------------------|----------------------------------------------------------------------|----------------------------------------------------------------------------------------------------------------------------------------------------------------------------------------------------------------------------------------------------------------------------------------------------------------------------------------------------------------------------------------------------|----------------------------------------------------------------------------------------------------------------------------------------------------------------------------------------------------------------------------------------------------------------------------------------------------------------------------------------------------------------------------------------------------------------------------------------------------------------------------------------------------------------------------------------------------------------------------------------------------------------------------------------------------------------------------------------------------------------------------------------------------------------------------------------------------------------------------------------------------------------------------------------------------------------------------------------------------------------------------------------------------------------------------------------------------------------------------------------------------------------------------------------------------------------------------------------------------------------------------------------------------------------------------------------------------------------------------------------------------------------------------------------------------------------------------------------------------------------------------------------------------------------------------------------------------------------------------------------------------------------------------------------------------------------------------------------------------------------------------------------------------------------------------------------------------------------------------------------------------------------------------------------------|
| T1490TBK,         | <b>1</b> ½"                                                           | One 8" (200mm) wide roll:                                            | 1                                                                                                                                                                                                                                                                                                                                                                                                  | 7.1lbs                                                                                                                                                                                                                                                                                                                                                                                                                                                                                                                                                                                                                                                                                                                                                                                                                                                                                                                                                                                                                                                                                                                                                                                                                                                                                                                                                                                                                                                                                                                                                                                                                                                                                                                                                                                                                                                                                       |
| T1490TBL,         | (38mm)                                                                | 8" (200mm) dia. and                                                  |                                                                                                                                                                                                                                                                                                                                                                                                    | (3.2kgs)                                                                                                                                                                                                                                                                                                                                                                                                                                                                                                                                                                                                                                                                                                                                                                                                                                                                                                                                                                                                                                                                                                                                                                                                                                                                                                                                                                                                                                                                                                                                                                                                                                                                                                                                                                                                                                                                                     |
| T1490WS           |                                                                       | 4" (100mm) stub roll                                                 |                                                                                                                                                                                                                                                                                                                                                                                                    |                                                                                                                                                                                                                                                                                                                                                                                                                                                                                                                                                                                                                                                                                                                                                                                                                                                                                                                                                                                                                                                                                                                                                                                                                                                                                                                                                                                                                                                                                                                                                                                                                                                                                                                                                                                                                                                                                              |
|                   |                                                                       | 15½"h x 11¾"w x 9"d                                                  |                                                                                                                                                                                                                                                                                                                                                                                                    |                                                                                                                                                                                                                                                                                                                                                                                                                                                                                                                                                                                                                                                                                                                                                                                                                                                                                                                                                                                                                                                                                                                                                                                                                                                                                                                                                                                                                                                                                                                                                                                                                                                                                                                                                                                                                                                                                              |
|                   |                                                                       | (394h x 298w x 241d mm)                                              |                                                                                                                                                                                                                                                                                                                                                                                                    |                                                                                                                                                                                                                                                                                                                                                                                                                                                                                                                                                                                                                                                                                                                                                                                                                                                                                                                                                                                                                                                                                                                                                                                                                                                                                                                                                                                                                                                                                                                                                                                                                                                                                                                                                                                                                                                                                              |
| T1400TBK,         | <b>1</b> ½"                                                           | Capacity: same as T1490                                              | 1                                                                                                                                                                                                                                                                                                                                                                                                  | 6.0lbs                                                                                                                                                                                                                                                                                                                                                                                                                                                                                                                                                                                                                                                                                                                                                                                                                                                                                                                                                                                                                                                                                                                                                                                                                                                                                                                                                                                                                                                                                                                                                                                                                                                                                                                                                                                                                                                                                       |
| T1400TBL,         | (38mm)                                                                | 15½"h x 11¾"w x 9"d                                                  |                                                                                                                                                                                                                                                                                                                                                                                                    | (2.7kgs)                                                                                                                                                                                                                                                                                                                                                                                                                                                                                                                                                                                                                                                                                                                                                                                                                                                                                                                                                                                                                                                                                                                                                                                                                                                                                                                                                                                                                                                                                                                                                                                                                                                                                                                                                                                                                                                                                     |
| <b>T1400TBKHW</b> | /                                                                     | (394h x 298w x 241d mm)                                              |                                                                                                                                                                                                                                                                                                                                                                                                    |                                                                                                                                                                                                                                                                                                                                                                                                                                                                                                                                                                                                                                                                                                                                                                                                                                                                                                                                                                                                                                                                                                                                                                                                                                                                                                                                                                                                                                                                                                                                                                                                                                                                                                                                                                                                                                                                                              |
|                   | NUMBER<br>T1490TBK,<br>T1490TBL,<br>T1490WS<br>T1400TBK,<br>T1400TBL, | NUMBER DIAMETER T1490TBK, 1½" T1490TBL, (38mm) T1490WS T1400TBK, 1½" | NUMBER         DIAMETER         DIMENSIONS           T1490TBL,         1½"         One 8" (200mm) wide roll:           T1490WS         8" (200mm) dia. and           4" (100mm) stub roll         1½½"h x 11¾"w x 9"d           (394h x 298w x 241d mm)         1½"           T1400TBK,         1½"         Capacity: same as T1490           T1400TBL,         (38mm)         15½"h x 11¾"w x 9"d | NUMBER         DIAMETER         DIMENSIONS         PACK           T1490TBK, T1490TBL, V1490TBL, V1490TBL, V1490WS         (38mm)         8" (200mm) wide roll: V1490WS         1           T1490WS         4" (100mm) stub roll V15½" h x 11¾" w x 9"d V14½"         15½" h x 11¾" w x 9"d V1490TBL, V14½"         0           T1400TBK, V14½"         Capacity: same as T1490         1           T1400TBL, V1490TBL, V14 |

T1400TBKHW

SEE A DEMO NOW www.sanjamar.com/touchlessuniversal