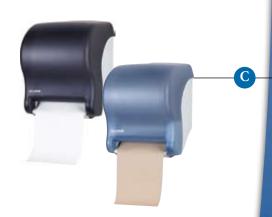

# Tear-N-Dry (COMPACT, SIMPLE, FAST.

- Optimized design
  - Economical
  - Integrated electronics
  - New hub system

| CORE        | CAPACITY/                   | CASE                                                                                                                                                                                      |                                                                                                                                                    |
|-------------|-----------------------------|-------------------------------------------------------------------------------------------------------------------------------------------------------------------------------------------|----------------------------------------------------------------------------------------------------------------------------------------------------|
| DIAMETER    | DIMENSIONS                  | PACK                                                                                                                                                                                      | WEIGHT                                                                                                                                             |
| <b>1</b> ½" | One 8" (200mm) wide roll:   | 1                                                                                                                                                                                         | 4.1lbs                                                                                                                                             |
| (38mm)      | 8" (200mm) dia. and         |                                                                                                                                                                                           | (1.9kgs)                                                                                                                                           |
|             | 4" (100mm) stub roll        |                                                                                                                                                                                           |                                                                                                                                                    |
|             | 147/16"h x 113/4"w x 91/8"d |                                                                                                                                                                                           |                                                                                                                                                    |
|             | (367h x 298w x 232d mm)     |                                                                                                                                                                                           |                                                                                                                                                    |
|             | DIAMETER<br>1½"             | DIAMETER         DIMENSIONS           1½"         One 8" (200mm) wide roll:           (38mm)         8" (200mm) dia. and           4" (100mm) stub roll         147/16"h x 113/4"w x 9½"d | DIAMETER   DIMENSIONS   PACK   1½"   One 8" (200mm) wide roll: 1   (38mm)   8" (200mm) dia. and   4" (100mm) stub roll   147/16"h x 113/4"w x 9½"d |