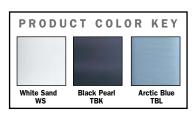

| ITEM<br>NUMBER    | CORE<br>DIAMETER                                                      | CAPACITY/<br>DIMENSIONS                                              | CASE<br>PACK                                                                                                                                                                                                                                                                                                                                                                                       | WEIGHT                                                                                                                                                                                                                                                                                                                                                                                                                                                                                                                                                                                                                                                                                                                                                                                                                                                                                                                                                                                                                                                                                                                                                                                                                                                                                                                                                                                                                                                                                                                                                                                                                                                                                                                                                                                                                                                                                       |
|-------------------|-----------------------------------------------------------------------|----------------------------------------------------------------------|----------------------------------------------------------------------------------------------------------------------------------------------------------------------------------------------------------------------------------------------------------------------------------------------------------------------------------------------------------------------------------------------------|----------------------------------------------------------------------------------------------------------------------------------------------------------------------------------------------------------------------------------------------------------------------------------------------------------------------------------------------------------------------------------------------------------------------------------------------------------------------------------------------------------------------------------------------------------------------------------------------------------------------------------------------------------------------------------------------------------------------------------------------------------------------------------------------------------------------------------------------------------------------------------------------------------------------------------------------------------------------------------------------------------------------------------------------------------------------------------------------------------------------------------------------------------------------------------------------------------------------------------------------------------------------------------------------------------------------------------------------------------------------------------------------------------------------------------------------------------------------------------------------------------------------------------------------------------------------------------------------------------------------------------------------------------------------------------------------------------------------------------------------------------------------------------------------------------------------------------------------------------------------------------------------|
| T1490TBK,         | <b>1</b> ½"                                                           | One 8" (200mm) wide roll:                                            | 1                                                                                                                                                                                                                                                                                                                                                                                                  | 7.1lbs                                                                                                                                                                                                                                                                                                                                                                                                                                                                                                                                                                                                                                                                                                                                                                                                                                                                                                                                                                                                                                                                                                                                                                                                                                                                                                                                                                                                                                                                                                                                                                                                                                                                                                                                                                                                                                                                                       |
| T1490TBL,         | (38mm)                                                                | 8" (200mm) dia. and                                                  |                                                                                                                                                                                                                                                                                                                                                                                                    | (3.2kgs)                                                                                                                                                                                                                                                                                                                                                                                                                                                                                                                                                                                                                                                                                                                                                                                                                                                                                                                                                                                                                                                                                                                                                                                                                                                                                                                                                                                                                                                                                                                                                                                                                                                                                                                                                                                                                                                                                     |
| T1490WS           |                                                                       | 4" (100mm) stub roll                                                 |                                                                                                                                                                                                                                                                                                                                                                                                    |                                                                                                                                                                                                                                                                                                                                                                                                                                                                                                                                                                                                                                                                                                                                                                                                                                                                                                                                                                                                                                                                                                                                                                                                                                                                                                                                                                                                                                                                                                                                                                                                                                                                                                                                                                                                                                                                                              |
|                   |                                                                       | 15½"h x 11¾"w x 9"d                                                  |                                                                                                                                                                                                                                                                                                                                                                                                    |                                                                                                                                                                                                                                                                                                                                                                                                                                                                                                                                                                                                                                                                                                                                                                                                                                                                                                                                                                                                                                                                                                                                                                                                                                                                                                                                                                                                                                                                                                                                                                                                                                                                                                                                                                                                                                                                                              |
|                   |                                                                       | (394h x 298w x 241d mm)                                              |                                                                                                                                                                                                                                                                                                                                                                                                    |                                                                                                                                                                                                                                                                                                                                                                                                                                                                                                                                                                                                                                                                                                                                                                                                                                                                                                                                                                                                                                                                                                                                                                                                                                                                                                                                                                                                                                                                                                                                                                                                                                                                                                                                                                                                                                                                                              |
| T1400TBK,         | <b>1</b> ½"                                                           | Capacity: same as T1490                                              | 1                                                                                                                                                                                                                                                                                                                                                                                                  | 6.0lbs                                                                                                                                                                                                                                                                                                                                                                                                                                                                                                                                                                                                                                                                                                                                                                                                                                                                                                                                                                                                                                                                                                                                                                                                                                                                                                                                                                                                                                                                                                                                                                                                                                                                                                                                                                                                                                                                                       |
| T1400TBL,         | (38mm)                                                                | 15½"h x 11¾"w x 9"d                                                  |                                                                                                                                                                                                                                                                                                                                                                                                    | (2.7kgs)                                                                                                                                                                                                                                                                                                                                                                                                                                                                                                                                                                                                                                                                                                                                                                                                                                                                                                                                                                                                                                                                                                                                                                                                                                                                                                                                                                                                                                                                                                                                                                                                                                                                                                                                                                                                                                                                                     |
| <b>T1400TBKHW</b> | /                                                                     | (394h x 298w x 241d mm)                                              |                                                                                                                                                                                                                                                                                                                                                                                                    |                                                                                                                                                                                                                                                                                                                                                                                                                                                                                                                                                                                                                                                                                                                                                                                                                                                                                                                                                                                                                                                                                                                                                                                                                                                                                                                                                                                                                                                                                                                                                                                                                                                                                                                                                                                                                                                                                              |
|                   | NUMBER<br>T1490TBK,<br>T1490TBL,<br>T1490WS<br>T1400TBK,<br>T1400TBL, | NUMBER DIAMETER T1490TBK, 1½" T1490TBL, (38mm) T1490WS T1400TBK, 1½" | NUMBER         DIAMETER         DIMENSIONS           T1490TBL,         1½"         One 8" (200mm) wide roll:           T1490WS         8" (200mm) dia. and           4" (100mm) stub roll         1½½"h x 11¾"w x 9"d           (394h x 298w x 241d mm)         1½"           T1400TBK,         1½"         Capacity: same as T1490           T1400TBL,         (38mm)         15½"h x 11¾"w x 9"d | NUMBER         DIAMETER         DIMENSIONS         PACK           T1490TBK, T1490TBL, V1490TBL, V1490TBL, V1490WS         (38mm)         8" (200mm) wide roll: V1490WS         1           T1490WS         4" (100mm) stub roll V15½" h x 11¾" w x 9"d V14½"         15½" h x 11¾" w x 9"d V1490TBL, V14½"         0           T1400TBK, V14½"         Capacity: same as T1490         1           T1400TBL, V1490TBL, V14 |