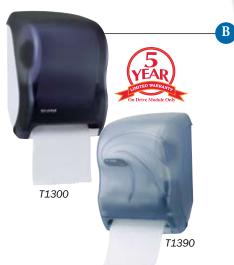

| ITEM                   | CORE        | CAPACITY/                 | CASE |          |
|------------------------|-------------|---------------------------|------|----------|
| NUMBER                 | DIAMETER    | DIMENSIONS                | PACK | WEIGHT   |
| T1390TBK,              | <b>1</b> ½" | One 8" (200mm) wide roll: | 1    | 7.1lbs   |
| T1390TBK,<br>T1390TBL, | (38mm)      | 8" (200mm) dia. and       |      | (3.2kgs) |
| T1390WS                |             | 4 " (100mm) stub roll     |      |          |
|                        |             | 15½"h x 11¾"w x 9"d       |      |          |
|                        |             | (394h x 298w x 241d mm)   |      |          |
| T1300TBK,              | <b>1</b> ½" | Capacity: same as T1390   | 1    | 6.0lbs   |
| T1300TBL               | (38mm)      | 15½"h x 11¾"w x 9"d       |      | (2.7kgs) |
|                        |             | (394h x 298w x 241d mm)   |      |          |