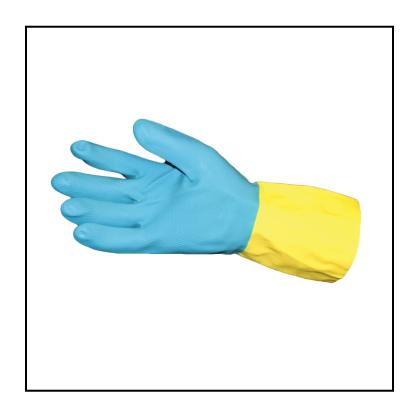

## Flocked Lined Neoprene Over Latex 8433L

Resists alcohol, fats, salts, acids, ketones, petroleum products, detergents and oils.

## **Features**

- Extra heavy weight; 12" length; embossed grip, 28 mil
- FDA compliant; puncture resistant
- individually bagged by the pair; blue and yellow in color

| Item  | Description   | Color/Scent | Size  | Private Labeling | Case Weight | Case Cube | Packaging         |
|-------|---------------|-------------|-------|------------------|-------------|-----------|-------------------|
| 8433L | Blue / Yellow | Blue/Yellow | Large | No               | 18.30 lb    | 0.80      | 12 pr/dz; 6 dz/cs |