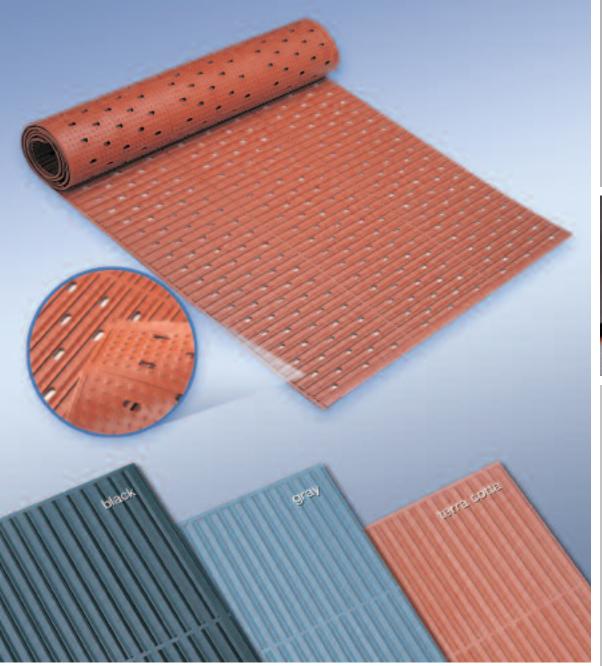

## 1631 NI-RIB - Versatile Nitrile Rubber Safety Runner

1/4" OVERALL THICK RUBBER

Reversible - Use Rib side up or Knob side up

GREASE RESISTANT FOR AREAS OF MINIMAL EXPOSURE TO GREASE

LIGHT WEIGHT, EASY TO HANDLE

Anti-Slip "V" Rib surface Enhances Safety

Available in Solid and Perforated versions for areas requiring

| 1631 NI-RIB: 1/4" thick |       |             |            |                  |
|-------------------------|-------|-------------|------------|------------------|
|                         | Туре  | Size        | Style      | Estimated Weight |
|                         | 1631  | 36" x 60 ft | Solid      | 240 lbs          |
|                         | 1631  | 48" x 60 ft | Solid      | 315 lbs          |
|                         | 1631V | 36" x 60 ft | Perforated | 240 lbs          |
|                         | 1631V | 48" x 60 ft | Perforated | 315 lbs          |

Also available in Special Cuts. Note: Runners may be fused in sections.