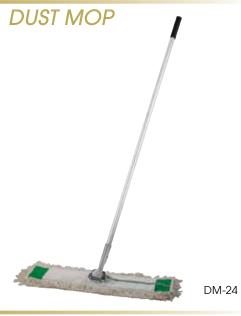

#### **DUST MOP**

- Easy to attach with zippered back
- ♦ 60" long aluminum handle
- ◆ Includes frame, mop head and handle

| ITEM   | DESCRIPTION                                       | UOM  | CASE |
|--------|---------------------------------------------------|------|------|
| DM-24  | 24"W Dust Mop                                     | Each | 1/6  |
| DM-24H | Replacement Head for DM-24,<br>Frame not Included | Each | 1/24 |