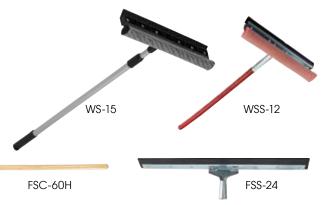

#### **SQUEEGEES**

|   | ITEM    | DESCRIPTION                                                                                   | UOM  | CASE |  |
|---|---------|-----------------------------------------------------------------------------------------------|------|------|--|
| • | WSS-12  | 12" with 23" Handle                                                                           | Each | 6/24 |  |
|   | WS-15   | 15" Window Squeegee with<br>Telescopic Handle<br>- Aluminum handle extends<br>from 30" to 55" | Each | 20   |  |
|   | FSS-24  | 24", Straight Squeegee<br>- Handle sold separately                                            | Each | 6    |  |
|   | FSC-60H | 55" Wooden Handle for FSS-24                                                                  | Each | 6    |  |
|   |         |                                                                                               |      |      |  |

## **SQUEEGEES**