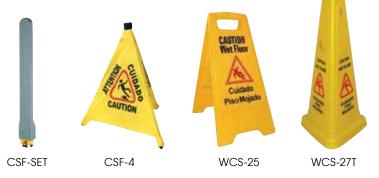

#### FLOOR CAUTION SIGNS

| ITEM    | DESCRIPTION                                 | UOM  | CASE  |  |
|---------|---------------------------------------------|------|-------|--|
| WCS-27T | 27"H, Caution Cone                          | Each | 5     |  |
| WCS-25  | 25" x 12", Engilsh/Spanish<br>Floor Sign    | Each | 12    |  |
| CSF-4   | Pop-Up Caution Cone                         | Each | 12/48 |  |
| CSF-SET | Pop-Up Caution Cone & Wall-Mount Holder Set | Set  | 6/36  |  |

### FLOOR CAUTION SIGNS