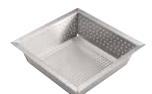

#### STAINLESS STEEL FLOOR DRAIN STRAINER

Keeping floors clean is even easier with this floor drain. Perforations catch debris while allowing excess water to pass through.

- ♦ 3/4" wide top rim allows drain to sit against floor surface
- ♦ 8-5/8" interior area; 10" wide overall; 2-5/8" high

| ITEM         | DESCRIPTION            | UOM  | CASE |
|--------------|------------------------|------|------|
| <br>FDS-1010 | 10"L v 10"W/ v 2-5/8"H | Fach | 12   |

# FLOOR DRAIN STRAINER