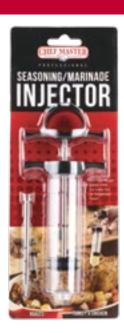

## Seasoning/Marinade Injector

40100CM

- Moisten All Cuts of Meat
- Perfect for Roasts, Steaks, Poultry and Pork
- Extra Large 2 Ounce Capacity
- Commercial Grade Stainless Steel Needle

Case Pack: 6 Case Weight: 3 lb Case Dimensions: 12.8 in x 8.3 in x 5.5 in Case Cube: 0.34 cu ft