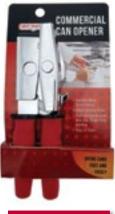

## **Commercial Can Opener** 90226

- Durable Metal Construction
- Sharp Cutting Discs
- Soft and Comfortable Anti-Slip. Finger Grip Handles
- Easy to Clean

Case Pack: 6

Case Pack Weight: 4.1 lb Case Pack Dimensions: 5.5 in x 9.7 in x 5.8 in Case Cube: 0.18 cu ft