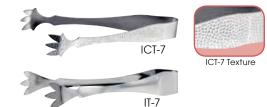

# **ICE TONGS**

| 00 | ITEM  | DESCRIPTION                  | SIZE | UOM  | CASE   |
|----|-------|------------------------------|------|------|--------|
|    | ICT-7 | Five Prong, Textured         | 7"   | Each | 12/144 |
|    | IT-7  | Three Prong,<br>Satin Finish | 7"   | Each | 12/120 |