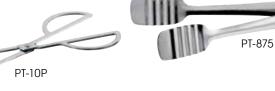

### **PASTRY TONGS**

|   | ITEM   | DESCRIPTION                 | SIZE    | UOM  | CASE   |
|---|--------|-----------------------------|---------|------|--------|
|   | PT-8   | Solid with<br>Short Handle  | 7-1/2"  | Each | 12/120 |
| 0 | PT-875 | Solid with<br>Long Handle   | 8-3/4"  | Each | 12/144 |
|   | PT-10P | Perforated<br>Scissor Style | 10-1/2" | Each | 12/96  |