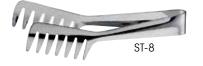

# SPAGHETTI TONGS

| ITEM | DESCRIPTION   | SIZE | UOM  | CASE   |
|------|---------------|------|------|--------|
| ST-8 | Mirror Finish | 8"   | Each | 12/240 |