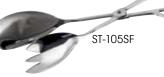

#### SALAD TONGS

| ITEM     | DESCRIPTION                                    | SIZE    | UOM  | CASE  |
|----------|------------------------------------------------|---------|------|-------|
| PTOS-8   | Oval Salad Tong,<br>Satin Finish               | 7-3/4'' | Each | 12/96 |
| ST-2     | Double Spoon,<br>Mirror Finish                 | 10"     | Each | 6/60  |
| ST-10    | Fork and Spoon,<br>Satin Finish                | 10"     | Each | 6/60  |
| ST-10S   | Slotted and Solid<br>Spatula,<br>Mirror Finish | 10"     | Each | 12/96 |
| ▶ST-105S | F Spatula and Fork,<br>Mirror Finish           | 10-1/2" | Each | 12/96 |