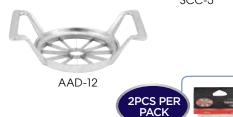

# APPLE DIVIDER/CORER

#### Aluminum

| ITEM   | DESCRIPTION | UOM  | CASE  |
|--------|-------------|------|-------|
| AAD-12 | 4-3/8"Dia   | Each | 12/48 |