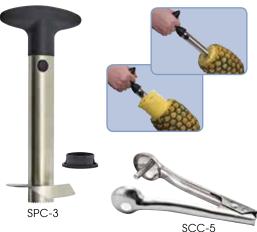

## **PINEAPPLE CORER**

- Heavy-duty stainless steel cutting shaft
- Cores and rings pineapple with a simple twist, extracting fruit without eyes or peels attached
- Includes cap to protect serrated teeth when not in use

| ITEM  | DESCRIPTION     | UOM  | CASE |
|-------|-----------------|------|------|
| SPC-3 | Pineapple Corer | Each | 6/24 |

## CHERRY CORER

- Quickly and easily remove cherry or olive pits
- Stainless steel
- Dishwasher safe

| ITEM  | DESCRIPTION | UOM  | CASE   |
|-------|-------------|------|--------|
| SCC-5 | 5-1/4" O.L. | Each | 12/144 |