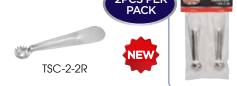

### TOMATO STEM CORERS

| ITEM     | DESCRIPTION          | UOM  | CASE   |
|----------|----------------------|------|--------|
| TSC-2    | Stainless Steel      | Doz  | 24/144 |
| TSC-2-2R | 2-Pcs/Pk, Retail Pkg | Pack | 144    |