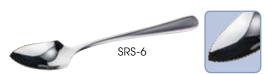

## **GRAPEFRUIT SPOON**

Complete any table setting with this grapefruit spoon. The serrated edge cuts easily into any citrus fruit, which also makes it ideal for food prep.

#### Stainless steel

| ITEM  | DESCRIPTION | UOM | CASE |
|-------|-------------|-----|------|
| SRS-6 | 6-1/4" O.L. | Doz | 1/25 |