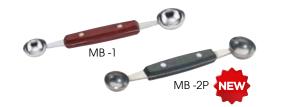

#### **MELON BALLERS**

| ITEM  | DESCRIPTION         | UOM  | CASE   |
|-------|---------------------|------|--------|
| MB-1  | 2-Sided, Wooden Hdl | Each | 24/240 |
| MB-2P | 2-Sided, PP Hdl     | Each | 24/240 |