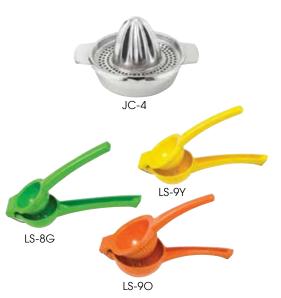

## MANUAL JUICE SQUEEZER

#### Stainless steel

| ITEM | DESCRIPTION | UOM  | CASE |   |
|------|-------------|------|------|---|
| JC-4 | 5"Dia       | Each | 24   | - |

## HANDHELD CITRUS SQUEEZERS

#### Extract all the juice without the rind, pulp or seeds.

- Made from aluminum with baked-on enamel coating
- Place citrus half with cut side down in juicer and extract
- Dishwasher safe, long lasting, won't absorb odors, as well as resistant to moisture, heat and stains

| ITEM  | DESCRIPTION | UOM  | CASE |
|-------|-------------|------|------|
| LS-8G | 2-1/2"Dia   | Each | 6/48 |
| LS-90 | 3-1/2"Dia   | Each | 9/36 |
| LS-9Y | 3"Dia       | Each | 6/48 |