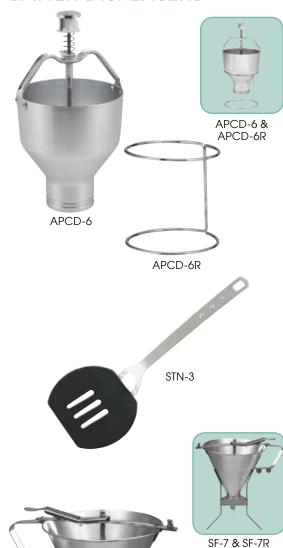

## ALUMINUM PANCAKE DISPENSER

- Durable plunger ensures consistent amounts of batter every time
- Eight portion-control settings ranging from 1/2 oz to 8 oz
- 10 gauge high-grade aluminum body
- Parts are durable, long-lasting, and prevent clogs and leaking

|  | ITEM    | DESCRIPTION       | UOM  | CASE  |
|--|---------|-------------------|------|-------|
|  | APCD-6  | Pancake Dispenser | Each | 1/6   |
|  | APCD-6R | Rack for APCD-6   | Each | 12/48 |

Heat resistant up to 608°F (320°C)

### **CONFECTIONERY FUNNEL**

PANCAKE TURNER

Nylon blade

ITEM

STN-3

 Use to dispense a smooth flow of fondant, syrup or prepared creams

UOM

CASE

24/48

- Spring valve feature allows for easy control with single-handed operation
- Comes with three (3) nozzles: 4mm, 5mm, 6mm Rack sold separately

UOM

Each

CASE

12

|  | ITEM  | DESCRIPTION        | UOM  | CASE |
|--|-------|--------------------|------|------|
|  | SF-7  | Funnel, S/S        | Each | 1/8  |
|  | SF-7R | Rack for SF-7, S/S | Each | 1/24 |

# **UTILITY PAIL**

SF-7

UP-13

**UTILITY PAIL** 

ITEM

UP-13

 Stainless steel DESCRIPTION

13 Qt