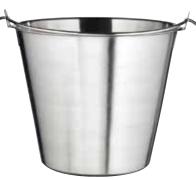

# **UTILITY PAIL**

SF-7

UP-13

**UTILITY PAIL** 

ITEM

UP-13

 Stainless steel DESCRIPTION

13 Qt