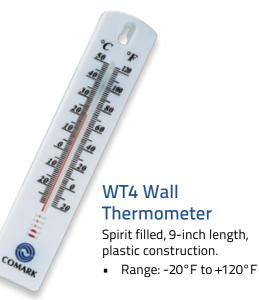

## Dial Thermometers Refrigrator and Freezer

## CWT Cooler Wall Thermometer



6" diameter face features brightly colored HACCP danger zones. Comes on display card with mounting bracket and screws, included.

Range: +10° to 80° F

## FWT Freezer Wall Thermometer



6" diameter face features brightly colored HACCP danger zones. Comes on display card with mounting bracket and screws, included.

Range: -10° to 80° F



This non-toxic spirit filled economy thermometer has protective end caps, bold numbers for easy reading, and can hang or be mounted.

- Range: -40° to 120°F,
- Accuracy: ±1 division, 2° div. °F