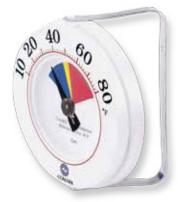

## CWT Cooler Wall Thermometer

6" diameter face features brightly colored HACCP danger zones. Comes on display card with mounting bracket and screws, included.

Range: +10° to 80° F