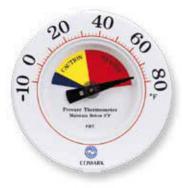

## FWT Freezer Wall Thermometer

6" diameter face features brightly colored HACCP danger zones. Comes on display card with mounting bracket and screws, included.

Range: -10° to 80° F

This non-toxic spirit filled economy thermometer has protective end caps, bold numbers for easy reading, and can hang or be mounted.