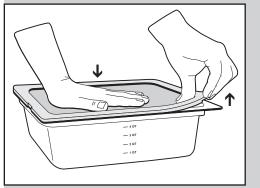

## Step 2. Creating a Secure Seal

Press down on the center of the lid with one hand. With the other hand, pull up on the indicated corner of the lid. to release any trapped air.

Step 3. Securing the Seal **IMPORTANT:** Continue to press down on the center of the lid and snap the indicated corner down onto the pan. After you snap the corner down, make sure the end tabs are firmly snapped.