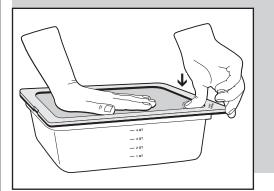

## Step 2. Creating a Secure Seal

Press down on the center of the lid with one hand. With the other hand, pull up on the indicated corner of the lid. to release any trapped air.

Step 3. Securing the Seal **IMPORTANT:** Continue to press down on the center of the lid and snap the indicated corner down onto the pan. After you snap the corner down, make sure the end tabs are firmly snapped.