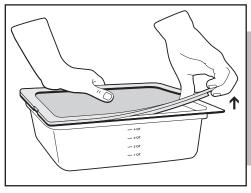

## OFF

Step 1. Opening Lid At the indicated corner, place thumb in correct position and lift on the corner.

**European Distribution Center:** Edisonstraat 84, P.O. Box 110 6900 AC Zevenaar, The Netherlands Tel +31/(0)316-596550 • Telex 45642 FAX +31/(0)316-333867 #104803841 2/02