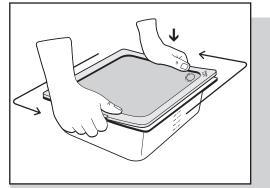

## For use with Top Notch<sup>™</sup> Food Pans

Step 1. Attaching Lid Press all edges of lid into pan; making sure both end tabs snap onto the pan.