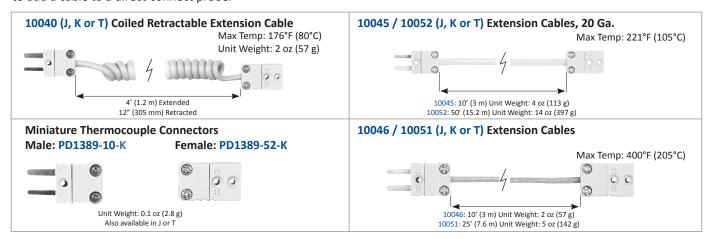

## **CONNECTORS AND EXTENSION CABLES**

Extension cables can be used to increase cable length on any thermocouple probe. Atkins' extension cables can also be used to add a cable to a direct-connect probe.