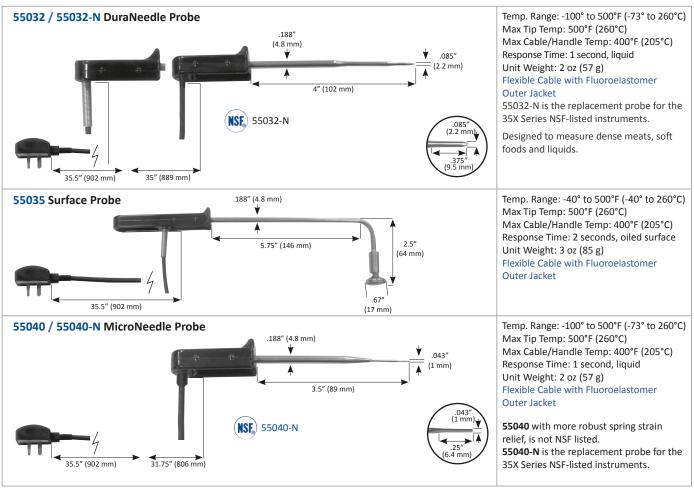

## REPLACEMENT PROBES

## FOR AQUATUFF™ THERMOCOUPLE WRAP&STOW™ INSTRUMENTS

Suitable for measuring a variety of different substances from dense solids and meats to delicate products such as eggs and liquids.

Aquatuff<sup>™</sup> replacement probes can be changed on location and maintain the Total System Accuracy without calibration. Wrap&Stow<sup>™</sup> thermocouple instruments are designed with unique cable storage channels to safely store and protect the probe.