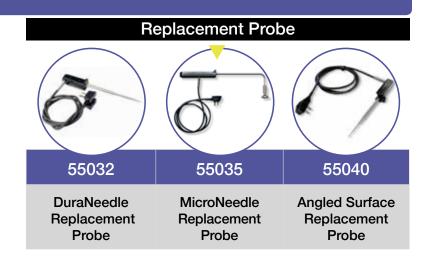

is your top priority. Total system accuracy ensures this instrument and probe combination will deliver. The probe is without the need for recalibration. Wrap&Stow<sup>TM</sup> designs are available with a unique, cable storage channel so that the