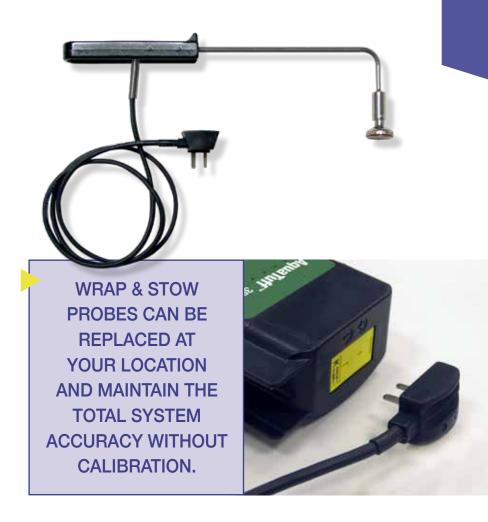

is your top priority. Total system accuracy ensures this instrument and probe combination will deliver. The probe is without the need for recalibration. Wrap&Stow<sup>TM</sup> designs are available with a unique, cable storage channel so that the

system accuracy within food safety guidelines without need for further calibration.

prevents the temperature from being displayed until a stabilized temperature is reached. The ITS mode also