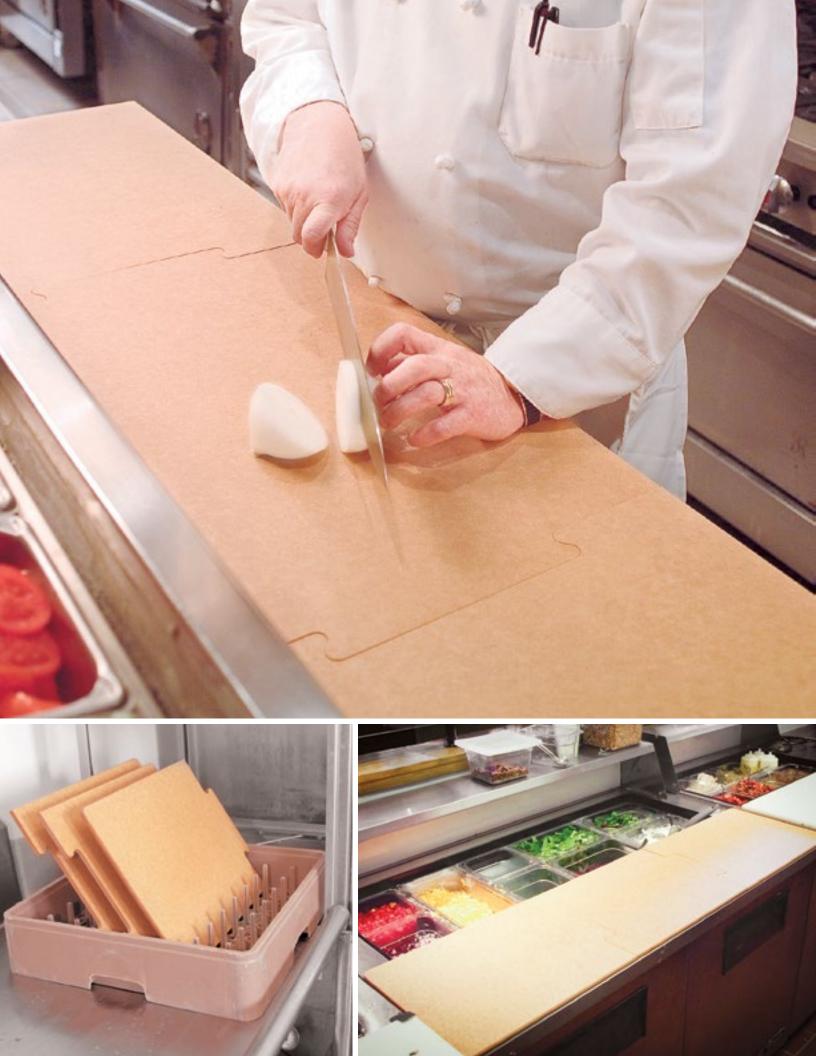

## **CUSTOM PUZZLE BOARDS**

Epicurean Puzzle Board systems more than meet Health Department requirements for food prep surfaces. In fact, Puzzle Board systems exceed these requirements by providing chefs with unsurpassed usability as well as resistance to bacteria because of their unique non-porous surface. Puzzle Board systems can be custom-made for new prep areas, or they can replace existing, worn-out, one-piece High Density Polyethylene boards.

An upgrade to Epicurean Puzzle Board systems from your current system is simple. Use this sheet to note your custom measurements, and we'll fabricate your surfaces so that they perfectly fit your cutting area and break down easily for your dishwasher.

## STOCK PUZZLE BOARDS

Puzzle Boards are designed to break down and fit into dishwashers, then fit back together to create a surface large enough for commercial prep lines. These dual-sided boards are heat and stain resistant and require no maintenance.