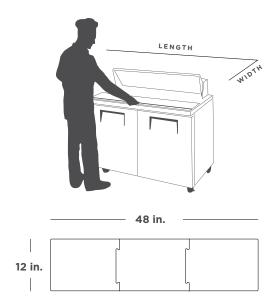

An upgrade to Epicurean Puzzle Board systems from your current system is simple. Use this sheet to note your custom measurements, and we'll fabricate your surfaces so that they perfectly fit your cutting area and break down easily for your dishwasher.

| SURFACE THICKNESS |
|-------------------|
| 3/8″              |
| 1/2″              |