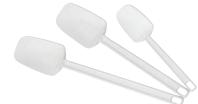

### SPOON SHAPE SCRAPERS\*

Plastic handle molded spoon shaped scraper.

| LENGTH |    |      |      |  |
|--------|----|------|------|--|
| ITEM   | IN | СМ   | PACK |  |
| 61771  | 10 | 25.4 | 2    |  |
| 61774  | 14 | 35.6 | 1    |  |
| 61777  | 16 | 40.7 | 1    |  |