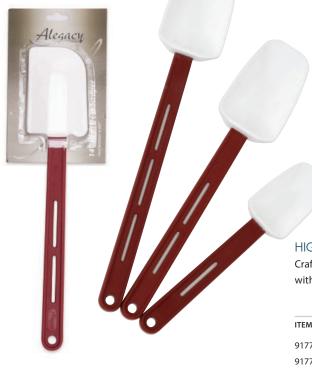

# HIGH HEAT SPOON SHAPE SCRAPERS - UP TO 600°\* Crafted for versatility, these spoon shaped scrapers can

withstand temperatures up to 600°F (315°C).

| LENGTH |    |      |      |  |
|--------|----|------|------|--|
| ITEM   | IN | СМ   | PACK |  |
| 91771  | 10 | 25.4 | 6    |  |
| 91774  | 14 | 35.6 | 6    |  |
| 91777  | 16 | 40.7 | 6    |  |

\* All scrapers are blister carded as pictured.