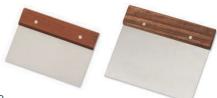

# DOUGH SCRAPER

Stainless steel blade with nickel-plated rivets. Excellent for dividing dough and scraping dough from flat surfaces.

| ITEM  | DESCRIPTION | IN    | СМ          | PACK |
|-------|-------------|-------|-------------|------|
| 182DS | Hardwood    | 4 x 6 | 10.2 x 15.2 | 12   |
| 182PH | Plastic     | 4 x 6 | 10.2 x 15.2 | 12   |
| 183   | Hardwood    | 5 x 7 | 12.7 x 17.8 | 12   |

# PLATE SCRAPER

Multipurpose scraper for mixing, scraping, and spreading. Smooth, wooden handle.

|      |              | LENGTH |      |      |
|------|--------------|--------|------|------|
| ITEM | DESCRIPTION  | IN     | СМ   | РАСК |
| 1265 | Medium Blade | 10     | 25.4 | 24   |
| 1266 | Large Blade  | 12 1/2 | 31.7 | 24   |