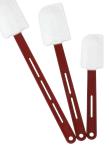

### HIGH HEAT SCRAPERS - UP TO 600°\*

The flat silicone blade and nylon handled scrapers are designed to withstand high heat applications, up to 600°F (315°C).

| LENGTH |    |      |      |  |
|--------|----|------|------|--|
| ITEM   | IN | СМ   | РАСК |  |
| 81771  | 10 | 25.4 | 6    |  |
| 81774  | 14 | 35.6 | 6    |  |
| 81777  | 16 | 40.7 | 6    |  |