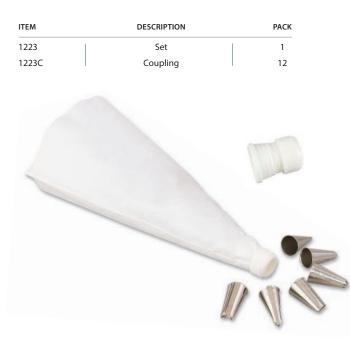

## DECORATING SET

Decorate pastries and cakes with No. 1 pastry bag, one coupling, six assorted pattern tubes and display box.