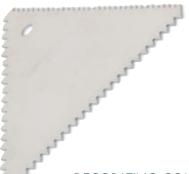

## DECORATING COMB

Made of strong aluminum, this three-sided tool gives pastry designers the most even shape control.

|      |   |    | LENGTH |   |      |
|------|---|----|--------|---|------|
| ITEM |   | IN | СМ     |   | PACK |
| 1446 | 1 | 4  | 10.2   | T | 12   |