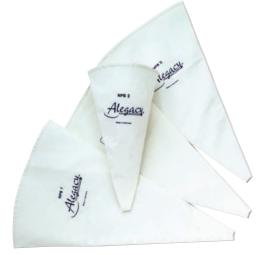

## Nylon Pastry Bags

Pastry chefs love our nylon pastry bags. Some say it's the feel. Some say it's the pliability. Others say it simply allows them the freedom to turn a creative idea into a delicious dessert.

## NYLON PASTRY BAGS

Our most affordable, reusable pastry bag is made of super pliable nylon for exceptional control and feel. This is the best value for light-duty applications and detailing. Simply boil for easy cleaning.

| ITEM  | IN                     | СМ          | PACK |
|-------|------------------------|-------------|------|
| NPB1  | 7 x 11                 | 17.8 x 27.9 | 12   |
| NPB2  | 8 x 12                 | 20.3 x 30.5 | 12   |
| NPB3  | 9 x 13                 | 22.9 x 33   | 12   |
| NPB4  | 9 x 15                 | 22.9 x 38.1 | 12   |
| NPB5  | 10 x 17                | 25.4 x 43.2 | 12   |
| NPB6  | 11 x 18                | 27.9 x 45.7 | 12   |
| NPB7  | 12 x 19                | 30.5 x 48.3 | 12   |
| NPB8  | 13 5/8 x 21            | 34.6 x 53.3 | 12   |
| NPB9  | 14 <sup>3/4</sup> x 23 | 37.5 x 58.4 | 12   |
| NPB10 | 15 1/2 x 24            | 39.4 x 61   | 12   |