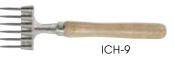

#### **ICE CHIPPER**

#### 6-prong nickeled steel with wooden handle

| ITEM | N   | DESCRIPTION    | UOM  | CASE   |
|------|-----|----------------|------|--------|
| IC   | H-9 | 9"L, Six Prong | Each | 12/120 |