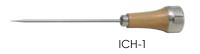

#### **ICE PICK** Nickeled Steel and wooden handle

ICE CUBE TRAYS

| ITEM  | DESCRIPTION | UOM  | CASE   |
|-------|-------------|------|--------|
| ICH-1 | 9"L         | Each | 24/144 |