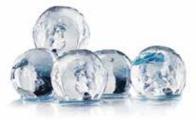

## **ICE CUBE TRAYS**





CASE

### **ICE TOOLS**



2-piece tray



# ICT-7 ICT-7 Texture IT-7

#### **ICE PICK** Nickeled Steel and wooden handle

ICE CUBE TRAYS

| ITEM  | DESCRIPTION | UOM  | CASE   |
|-------|-------------|------|--------|
| ICH-1 | 9"L         | Each | 24/144 |

#### **ICE CHIPPER**

#### 6-prong nickeled steel with wooden handle

| ITEM | N   | DESCRIPTION    | UOM  | CASE   |
|------|-----|----------------|------|--------|
| IC   | H-9 | 9"L, Six Prong | Each | 12/120 |

### **ICE TONGS** Stainless Steel

| 00 | ITEM  | DESCRIPTION                    | UOM  | CASE   |
|----|-------|--------------------------------|------|--------|
| Γ  | ICT-7 | 7"L, Five Prong, Textured      | Each | 12/144 |
|    | IT-7  | 7"L, Three Prong, Satin Finish | Each | 12/120 |