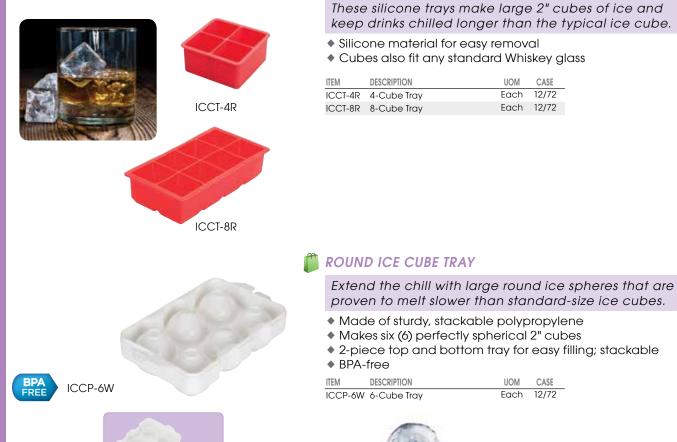

## **ICE CUBE TRAYS**





CASE

### **ICE TOOLS**



2-piece tray



# ICT-7 ICT-7 Texture IT-7

#### **ICE PICK** Nickeled Steel and wooden handle

ICE CUBE TRAYS

| ITEM  | DESCRIPTION | UOM  | CASE   |
|-------|-------------|------|--------|
| ICH-1 | 9"L         | Each | 24/144 |

#### **ICE CHIPPER**

#### 6-prong nickeled steel with wooden handle

| ITEM | N   | DESCRIPTION    | UOM  | CASE   |
|------|-----|----------------|------|--------|
| IC   | H-9 | 9"L, Six Prong | Each | 12/120 |

### **ICE TONGS** Stainless Steel

| 00 | ITEM  | DESCRIPTION                    | UOM  | CASE   |
|----|-------|--------------------------------|------|--------|
| Γ  | ICT-7 | 7"L, Five Prong, Textured      | Each | 12/144 |
|    | IT-7  | 7"L, Three Prong, Satin Finish | Each | 12/120 |