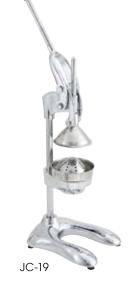

# HAND PRESS CITRUS JUICER

These manual citrus press extract juice from fresh fruits with ease, maximizing yield by squeezing out every last drop. The strainer catches seeds and pulp while fresh-squeezed juice pours into the cup below.

- Sturdy, reinforced base with rubber feet prevent sliding
- Strong steel post support and smooth lever action
- Ideal for medium to small citrus fruits

| ITEM  | DESCRIPTION  | UOM  | CASE |
|-------|--------------|------|------|
| JC-19 | Premium, 19" | Each | 1/2  |