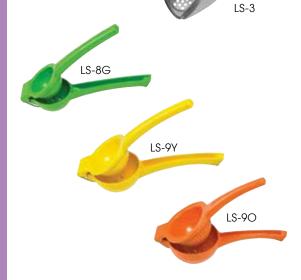

### STAINLESS STEEL LEMON/LIME SQUEEZER

| ITEM | DESCRIPTION | UOM  | CASE   |  |
|------|-------------|------|--------|--|
| LS-3 | 6"Dia       | Each | 12/144 |  |

# HANDHELD CITRUS SQUEEZERS

#### Extract all the juice without the rind, pulp or seeds.

- Aluminum with baked-on enamel coating
- Place citrus half with the cut side down in juicer and extract
- Dishwasher safe, long lasting, won't absorb odors, and resistant to moisture, heat and stains

| ITEM  | DESCRIPTION        | UOM  | CASE |
|-------|--------------------|------|------|
| LS-8G | 2-1/2"Dia, 8"L     | Each | 6/48 |
| LS-9Y | 3"Dia, 8-3/4"L     | Each | 6/48 |
| LS-90 | 3-1/2"Dia, 9-1/8"L | Each | 9/36 |