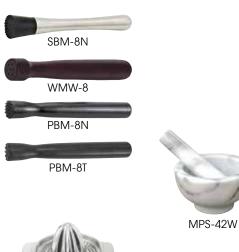

#### **MUDDLERS**

#### ♦ 8" long

| <b>∞</b> - | ITEM   | DESCRIPTION         | UOM  | CASE   |
|------------|--------|---------------------|------|--------|
|            | SBM-8N | Netted Head, S/S    | Each | 12/96  |
|            | 8-WMW  | Flat Head, Wooden   | Each | 24/144 |
|            | PBM-8N | Netted Head, PC     | Each | 12/216 |
|            | PBM-8T | Triangular Head, PC | Each | 12/216 |

### MARBLE MORTAR & PESTLE SET

| ITEM    | DESCRIPTION    | UOM | CASE |
|---------|----------------|-----|------|
| MPS-42W | 4-1/2"Dia Bowl | Set | 1/12 |