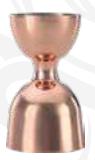

## Heavy-Duty Straight Rim Bell Jiggers

- > Heavy-duty, one-piece construction for greater durability.
- > Straight edge for easier pouring.
- > Internal marking lines indicating different capacities in each side.
- > Precise, accurate and consistent measurements.

Stainless Steel M37006 M37098

Antique Copper M37006ACP M37098ACP

Gun Metal Black M37006BK M37098BK

Copper Plated M37006CP M37098CP

Gold Plated M37006GD M37098GD

Vintage M37006VN M37098VN

**Capacities** 

25 ml. x 50 ml.