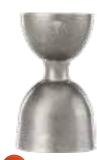

## Heavy-Duty Straight Rim Bell Jiggers

- > Heavy-duty, one-piece construction for greater durability.
- > Straight edge for easier pouring.
- > Internal marking lines indicating different capacities in each side.
- > Precise, accurate and consistent measurements.

Stainless Steel M37006 M37098

Antique Copper M37006ACP M37098ACP

Gun Metal Black M37006BK M37098BK

Copper Plated M37006CP M37098CP

Gold Plated M37006GD M37098GD

Vintage M37006VN M37098VN

**Capacities** 

25 ml. x 50 ml.