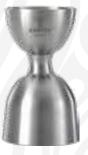

## Heavy-Duty Straight Rim Bell Jiggers

- > Heavy-duty, one-piece construction for greater durability.
- > Straight edge for easier pouring.
- > Internal marking lines indicating different capacities in each side.
- > Precise, accurate and consistent measurements.

Stainless Steel M37006 M37098

Antique Copper M37006ACP M37098ACP

Gun Metal Black M37006BK M37098BK

Copper Plated M37006CP M37098CP

Gold Plated M37006GD M37098GD

Vintage M37006VN M37098VN

**Capacities** 

25 ml. x 50 ml.