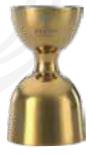

## Heavy-Duty Straight Rim Bell Jiggers

- > Heavy-duty, one-piece construction for greater durability.
- > Straight edge for easier pouring.
- > Internal marking lines indicating different capacities in each side.
- > Precise, accurate and consistent measurements.

Stainless Steel M37006 M37098

Antique Copper M37006ACP M37098ACP

Gun Metal Black M37006BK M37098BK

Copper Plated M37006CP M37098CP

Gold Plated M37006GD M37098GD

Vintage M37006VN M37098VN

**Capacities** 

25 ml. x 50 ml.