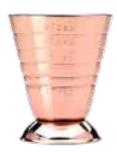

1 x 2 oz.

- > Measurements embossed to show ounces, milliliters, and tablespoons.
- > Scored internal marking lines for easy identification.
- > Footed base for greater stability.
- > Tapered shape for easier pouring.
- > 2.5 oz./5 Tbsp./75 ml. capacity.

Stainless Steel **M37069** 

Copper Plated **M37069CP**