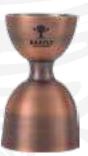

## Heavy-Duty Straight Rim Bell Jiggers

- > Heavy-duty, one-piece construction for greater durability.
- > Straight edge for easier pouring.
- > Internal marking lines indicating different capacities in each side.
- > Precise, accurate and consistent measurements.

Stainless Steel M37006 M37098

Antique Copper M37006ACP M37098ACP

Gun Metal Black M37006BK M37098BK

Copper Plated M37006CP M37098CP

Gold Plated M37006GD M37098GD

Vintage M37006VN M37098VN

**Capacities** 

25 ml. x 50 ml.