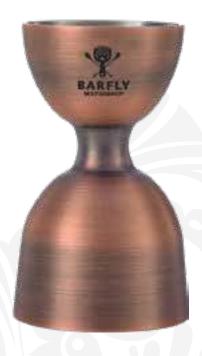

## Heavy-Duty Straight Rim Bell Jiggers

- > Heavy-duty, one-piece construction for greater durability.
- > Straight edge for easier pouring.
- > Internal marking lines indicating different capacities in each side.
- > Precise, accurate and consistent measurements.

Stainless Steel M37006 M37098

Antique Copper M37006ACP M37098ACP

Gun Metal Black M37006BK M37098BK

Copper Plated M37006CP M37098CP

Gold Plated M37006GD M37098GD

Vintage M37006VN M37098VN

**Capacities** 

25 ml. x 50 ml.