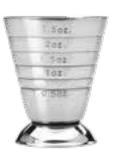

1 x 2 oz.

- > Measurements embossed to show ounces, milliliters, and tablespoons.
- > Scored internal marking lines for easy identification.
- > Footed base for greater stability.
- > Tapered shape for easier pouring.
- > 2.5 oz./5 Tbsp./75 ml. capacity.

Stainless Steel **M37069** 

Copper Plated **M37069CP**