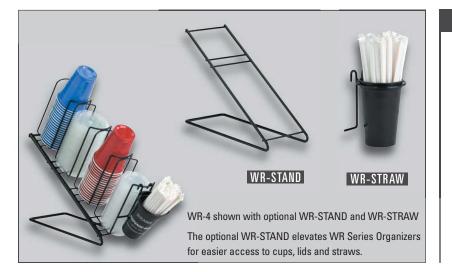

Organizers may be ordered with the optional WR-STAND and/or WR-STRAW holder shown below.

3 Sections: (1) 3½"; (1) 4¼"; (1) 4¾"

4 Sections: (4) 41/8"

## Key Features $\bigtriangledown$

- Simple organized presentation
- Reinforced welded wire construction
- Durable black powder coated finish
- Optional WR-STAND allows easy access to all compartments
- Optional WR-STRAW unit available
- Maximum dispensing in a minimal amount of space