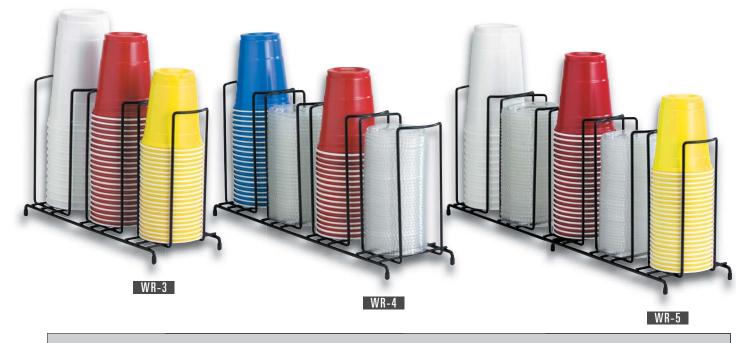

## $\bigtriangledown$ countertop wire cup, LID & Straw dispensing racks

| Model<br>Number | ltem<br>Description                   | Dimensions<br>H x W x D               |
|-----------------|---------------------------------------|---------------------------------------|
| WR-3            | 3 Sections: (1) 3½"; (1) 4¼"; (1) 4¾" | 8½" x 14½" x 5"                       |
| WR-4            | 4 Sections: (4) 41/8"                 | 8½" x 18½" x 5"                       |
| WR-5            | 5 Sections: (1) 3½"; (2) 4¼"; (2) 4¾" | 8½" x 23" x 5"                        |
| WR-STAND        | Optional Angled Stand for WR Series   | 11" x 5¾" x 15"                       |
| WR-STRAW        | Optional Straw Holder for WR Series   | 4 <sup>5</sup> %" x 3 <sup>1</sup> %" |

## WR SERIES COUNTERTOP CUP & LID ORGANIZERS

These versatile wire racks accommodate a variety of cup & lid sizes and offer maximum organization in a minimum amount of counter space. Units are available with three, four and five sections and can be used for either cups or lids.

Organizers may be ordered with the optional WR-STAND and/or WR-STRAW holder shown below.

3 Sections: (1) 3½"; (1) 4¼"; (1) 4¾"

4 Sections: (4) 41/8"