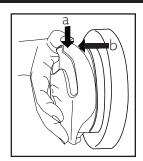

- 4. Replace trim ring with lid dispenser door assembly by turning clockwise.
- 5. Rotate lid dispenser door assembly (a) to desired orientation (b).

I. Open lid dispenser door by pressing down on top of door assembly (a) and pulling outward (b), releasing door latch.