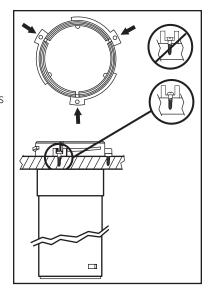

### LOADING INSTRUCTIONS

I. Cut hole in counter surface.

- 2. Remove trim ring with lid dispenser door assembly attached by turning counterclockwise.
- 3. Insert dispenser tube into counter and secure mount ring to counter with screws provided (#8 screws).

- 4. Replace trim ring with lid dispenser door assembly by turning clockwise.
- 5. Rotate lid dispenser door assembly (a) to desired orientation (b).

I. Open lid dispenser door by pressing down on top of door assembly (a) and pulling outward (b), releasing door latch.