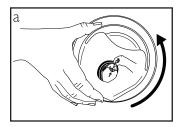

- 4. Replace trim ring with lid dispenser door assembly by turning clockwise.
- 5. Rotate lid dispenser door assembly (a) to desired orientation (b).

I. Open lid dispenser door by pressing down on top of door assembly (a) and pulling outward (b), releasing door latch.