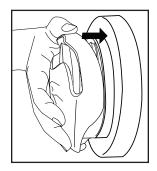

### LOADING INSTRUCTIONS

I. Cut hole in counter surface.

- 2. Remove trim ring with lid dispenser door assembly attached by turning counterclockwise.
- 3. Insert dispenser tube into counter and secure mount ring to counter with screws provided (#8 screws).

- 4. Replace trim ring with lid dispenser door assembly by turning clockwise.
- 5. Rotate lid dispenser door assembly (a) to desired orientation (b).

I. Open lid dispenser door by pressing down on top of door assembly (a) and pulling outward (b), releasing door latch.