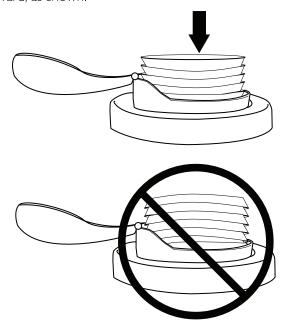

2. Load full sleeve of lids, assuring that inside of lids are facing outward, as shown.

3. While holding lids in place, close lid dispenser door, snapping latch securely in place.

# Tips for Best Dispensing Performance

- I. Be sure lids are always loaded with the top side of lid loaded first, with inside of lids and lid flanges facing outward, as shown in loading instructions.
- 2. EZ-Fit Lid is designed for use with flat, cold beverage lids only. Dispenser may not dispense properly if using contoured hot beverage lids or domed lids.
- 3. Some brands and styles of beverage lids may dispense better than others, due to the tightly nested nature of the lid stack. For best results, test lid performance before use.