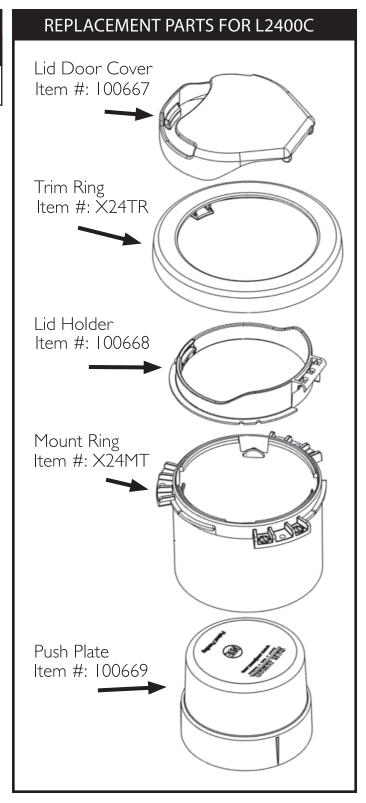

### LOADING INSTRUCTIONS

I. Cut hole in counter surface.

- 2. Remove trim ring with lid dispenser door assembly attached by turning counterclockwise.
- 3. Insert dispenser tube into counter and secure mount ring to counter with screws provided (#8 screws).

- 4. Replace trim ring with lid dispenser door assembly by turning clockwise.
- 5. Rotate lid dispenser door assembly (a) to desired orientation (b).

I. Open lid dispenser door by pressing down on top of door assembly (a) and pulling outward (b), releasing door latch.