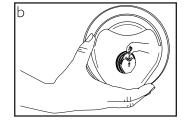

- 4. Replace trim ring with lid dispenser door assembly by turning clockwise.
- 5. Rotate lid dispenser door assembly (a) to desired orientation (b).

I. Open lid dispenser door by pressing down on top of door assembly (a) and pulling outward (b), releasing door latch.