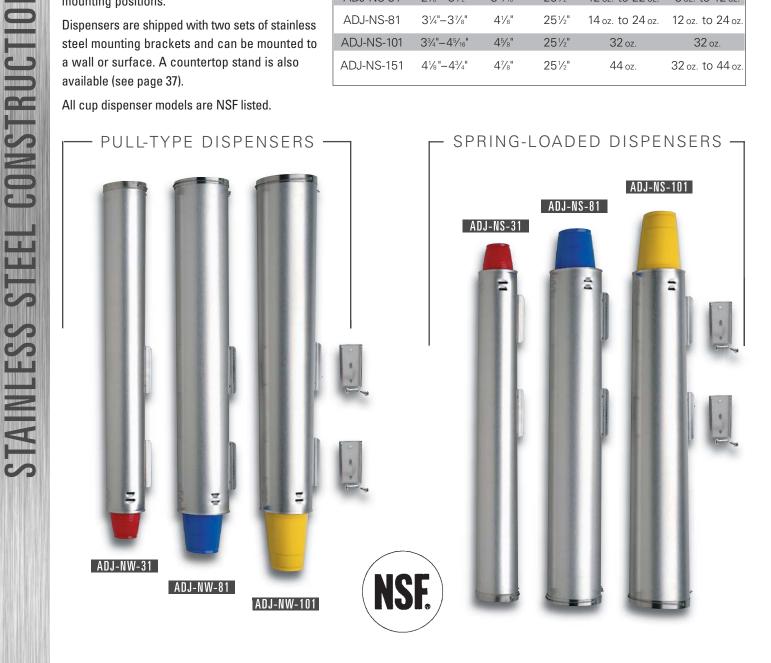

ADJ-NW Series Cup Dispensers are pull-type (gravity feed) and are intended for use in vertical or angled mounting positions.

ADJ-NS Series Cup Dispensers are spring-loaded and are intended for use in horizontal or vertical mounting positions.

Dispensers are shipped with two sets of stainless steel mounting brackets and can be mounted to a wall or surface. A countertop stand is also available (see page 37).

All cup dispenser models are NSF listed.