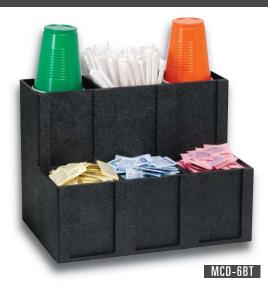

## MCD SERIES COUNTERTOP CUP, LID, STRAW & CONDIMENT ORGANIZERS

These versatile countertop polystyrene organizers offer an easy way to organize cups, lids, straws and condiments. MCD Series organizers include removable front panels for a variety of custom dispensing configurations.

The MCD-4BT and MCD-6BT organizers include removable front panels that allow the unit to be configured for a variety of dispensing applications.

|   | Model<br>Number | ltem<br>Description              | Dimensions<br>H x W x D                      |
|---|-----------------|----------------------------------|----------------------------------------------|
| N | 1CD-4BT         | 4 Section Multipurpose Organizer | 11¾" x 10½" x 10"                            |
| N | 1CD-6BT         | 6 Section Multipurpose Organizer | 11 <sup>3</sup> / <sub>4</sub> " × 15" × 10" |