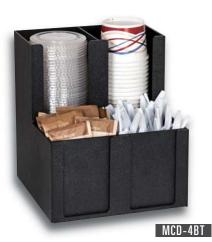

## MCD SERIES COUNTERTOP CUP, LID, STRAW & CONDIMENT ORGANIZERS

These versatile countertop polystyrene organizers offer an easy way to organize cups, lids, straws and condiments. MCD Series organizers include removable front panels for a variety of custom dispensing configurations.

The MCD-4BT and MCD-6BT organizers include removable front panels that allow the unit to be configured for a variety of dispensing applications.

|   | Model<br>Number | ltem<br>Description              | Dimensions<br>H x W x D                      |
|---|-----------------|----------------------------------|----------------------------------------------|
| N | 1CD-4BT         | 4 Section Multipurpose Organizer | 11¾" x 10½" x 10"                            |
| N | 1CD-6BT         | 6 Section Multipurpose Organizer | 11 <sup>3</sup> / <sub>4</sub> " × 15" × 10" |