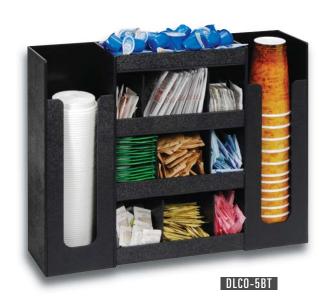

## LCO SERIES COUNTERTOP CUP, LID, STRAW & CONDIMENT ORGANIZERS

These versatile countertop polystyrene organizers offer an easy way to organize cups, lids, straws and condiments. Countertop units feature durable polystyrene construction.

| Model<br>Number | Item<br>Description              | Dimensions<br>H x W x D |
|-----------------|----------------------------------|-------------------------|
| DLCO-5BT        | 6 Section Multipurpose Organizer | 16¾" × 20¾" × 5½"       |
| HLCO-3BT        | 8 Section Multipurpose Organizer | 11¾" × 17" × 7½"        |