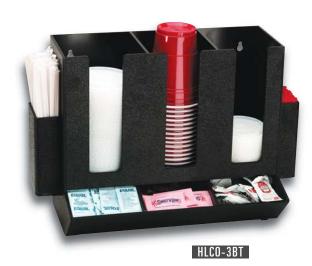

## LCO SERIES COUNTERTOP CUP, LID, STRAW & CONDIMENT ORGANIZERS

These versatile countertop polystyrene organizers offer an easy way to organize cups, lids, straws and condiments. Countertop units feature durable polystyrene construction.

| Model<br>Number | Item<br>Description              | Dimensions<br>H x W x D |
|-----------------|----------------------------------|-------------------------|
| DLCO-5BT        | 6 Section Multipurpose Organizer | 16¾" × 20¾" × 5½"       |
| HLCO-3BT        | 8 Section Multipurpose Organizer | 11¾" × 17" × 7½"        |