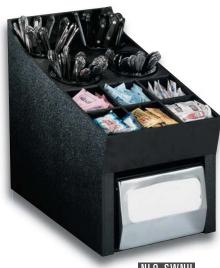

## NLO SERIES COUNTERTOP LID, STRAW, CONDIMENT, NAPKIN & FLATWARE ORGANIZERS

Countertop units feature durable polystyrene construction. These unique units offer maximum organization in a minimum amount of space.

The CT-FULL-BS full fold napkin dispenser accommodates napkin sizes 4½"-5" x 6½".

| Model<br>Number | Item<br>Description                 | Dimensions<br>H x W x D |
|-----------------|-------------------------------------|-------------------------|
| NLO-LDNH        | Multi-Purpose Polystyrene Organizer | 14½" x 8½" x 17"        |
| NLO-ADNH        | Multi-Purpose Polystyrene Organizer | 14½" × 8½" × 17"        |
| NLO-SWNH        | Organizer with Flatware Holders     | 14¾" × 10" × 17"        |