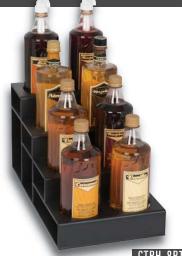

## **▽ COUNTERTOP BOTTLE HOLDERS**

CTBH-8BT

**CTBH SERIES COUNTERTOP BOTTLE HOLDERS** 

Countertop units feature durable polystyrene construction. Individual sections accommodate bottle sizes up to 3%" diameter.

Multiple units can be placed next to each other to create additional custom configurations with additional capacity.

| Model<br>Number | Item<br>Description      | Dimensions<br>H x W x D |
|-----------------|--------------------------|-------------------------|
| СТВН-4ВТ        | 4 Section Bottle Holder  | 91/8" × 6" × 17"        |
| CTBH-8BT        | 8 Section Bottle Holder  | 91/8" x 91/2" x 17"     |
| CTBH-12BT       | 12 Section Bottle Holder | 91/8" x 133/4" x 17"    |