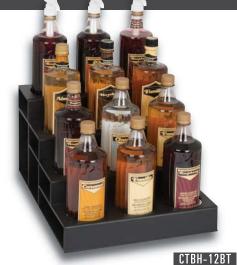

## **▽ COUNTERTOP BOTTLE HOLDERS**

CTBH-8BT

**CTBH SERIES COUNTERTOP BOTTLE HOLDERS** 

Countertop units feature durable polystyrene construction. Individual sections accommodate bottle sizes up to 3%" diameter.

Multiple units can be placed next to each other to create additional custom configurations with additional capacity.

| Model<br>Number | Item<br>Description      | Dimensions<br>H x W x D |
|-----------------|--------------------------|-------------------------|
| СТВН-4ВТ        | 4 Section Bottle Holder  | 91/8" × 6" × 17"        |
| CTBH-8BT        | 8 Section Bottle Holder  | 91/8" x 91/2" x 17"     |
| CTBH-12BT       | 12 Section Bottle Holder | 91/8" x 133/4" x 17"    |