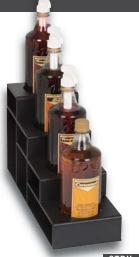

## **▽ COUNTERTOP BOTTLE HOLDERS**

CTBH-8BT

**CTBH SERIES COUNTERTOP BOTTLE HOLDERS** 

Countertop units feature durable polystyrene construction. Individual sections accommodate bottle sizes up to 3%" diameter.

Multiple units can be placed next to each other to create additional custom configurations with additional capacity.

| Model<br>Number | Item<br>Description      | Dimensions<br>H x W x D |
|-----------------|--------------------------|-------------------------|
| СТВН-4ВТ        | 4 Section Bottle Holder  | 91/8" × 6" × 17"        |
| CTBH-8BT        | 8 Section Bottle Holder  | 91/8" x 91/2" x 17"     |
| CTBH-12BT       | 12 Section Bottle Holder | 91/8" x 133/4" x 17"    |