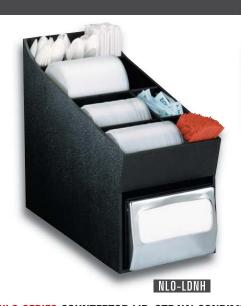

## NLO SERIES COUNTERTOP LID, STRAW, CONDIMENT, NAPKIN & FLATWARE ORGANIZERS

Countertop units feature durable polystyrene construction. These unique units offer maximum organization in a minimum amount of space.

The CT-FULL-BS full fold napkin dispenser accommodates napkin sizes 4½"-5" x 6½".

| Model<br>Number | Item<br>Description                 | Dimensions<br>H x W x D |
|-----------------|-------------------------------------|-------------------------|
| NLO-LDNH        | Multi-Purpose Polystyrene Organizer | 14½" x 8½" x 17"        |
| NLO-ADNH        | Multi-Purpose Polystyrene Organizer | 14½" × 8½" × 17"        |
| NLO-SWNH        | Organizer with Flatware Holders     | 14¾" × 10" × 17"        |