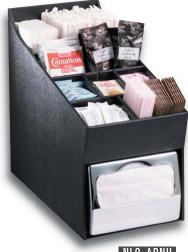

## NLO SERIES COUNTERTOP LID, STRAW, CONDIMENT, NAPKIN & FLATWARE ORGANIZERS

Countertop units feature durable polystyrene construction. These unique units offer maximum organization in a minimum amount of space.

The CT-FULL-BS full fold napkin dispenser accommodates napkin sizes 4½"-5" x 6½".

| Model<br>Number | Item<br>Description                 | Dimensions<br>H x W x D |
|-----------------|-------------------------------------|-------------------------|
| NLO-LDNH        | Multi-Purpose Polystyrene Organizer | 14½" x 8½" x 17"        |
| NLO-ADNH        | Multi-Purpose Polystyrene Organizer | 14½" × 8½" × 17"        |
| NLO-SWNH        | Organizer with Flatware Holders     | 14¾" × 10" × 17"        |