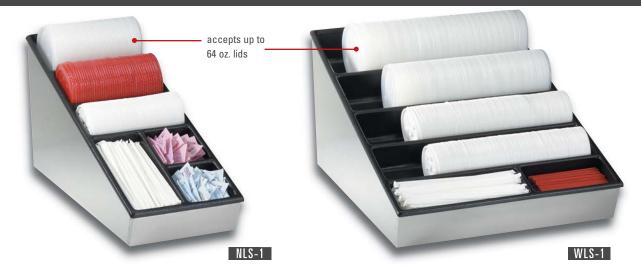

## **▽ LID, STRAW & CONDIMENT ORGANIZERS**

The NLS-1 & WLS-1 models feature stainless steel welded construction and an easy to clean ABS plastic top. The models are ideal for merchandising single-serve coffee, tea and hot chocolate packets or simply organizing lids, straws, stir sticks and condiments.

| Model<br>Number | ltem<br>Description              | Dimensions<br>H x W x D |
|-----------------|----------------------------------|-------------------------|
| NLS-1           | Stainless Steel Narrow Organizer | 11%" x 8½" x 22%"       |
| WLS-1           | Stainless Steel Wide Organizer   | 11%" x 16½" x 22¼"      |
|                 |                                  |                         |