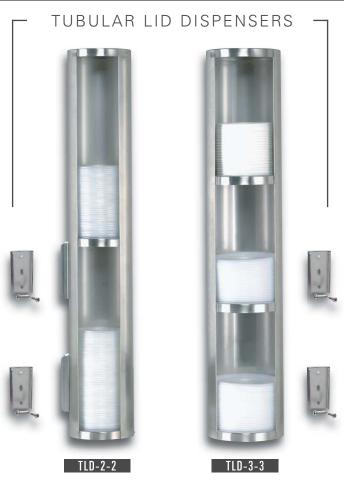

### TUBULAR LID DISPENSERS

Stainless steel lid dispensers mount to a wall or surface or they can be attached to the EZ-3EZ countertop stand.

Dispensers are shipped with two sets of stainless steel mounting brackets and hardware. The brackets can be attached to the rear or side of the unit for multiple installation options.

| Model<br>Number | Max Lid Rim<br>Diameter | Max Lid<br>Size | Tube<br>Diameter | Tube<br>Length | Number of<br>Lid Sections |
|-----------------|-------------------------|-----------------|------------------|----------------|---------------------------|
|                 | SURFACE OR S            | TAND MOUN       | TED TUBULA       | AR LID DISPENS | SERS                      |
| TLD-2-2         | 41/8"                   | 6 oz. to 24 oz. | 41/4"            | 25½"           | 2                         |
| TLD-3-3         | 43/4"                   | 12 oz. to 44 oz | . 47/8"          | 25½"           | 3                         |