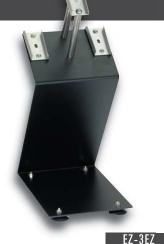

### EZ-3EZ COUNTERTOP DISPENSING STAND

The EZ-3EZ countertop stand can be used with three ADJ-NW Series cup dispensers and/or TLD Series lid dispensers. When ordering please specify the proper cup or lid dispenser models required for your particular cup and lid sizes.