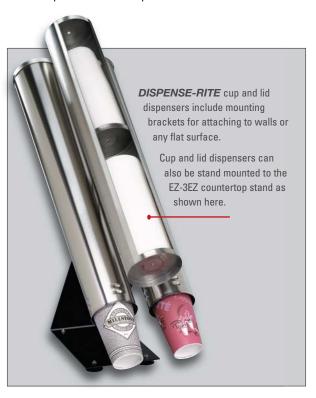

### TUBULAR LID DISPENSERS

Stainless steel lid dispensers mount to a wall or surface or they can be attached to the EZ-3EZ countertop stand.

Dispensers are shipped with two sets of stainless steel mounting brackets and hardware. The brackets can be attached to the rear or side of the unit for multiple installation options.

### EZ-3EZ COUNTERTOP DISPENSING STAND

The EZ-3EZ countertop stand can be used with three ADJ-NW Series cup dispensers and/or TLD Series lid dispensers. When ordering please specify the proper cup or lid dispenser models required for your particular cup and lid sizes.