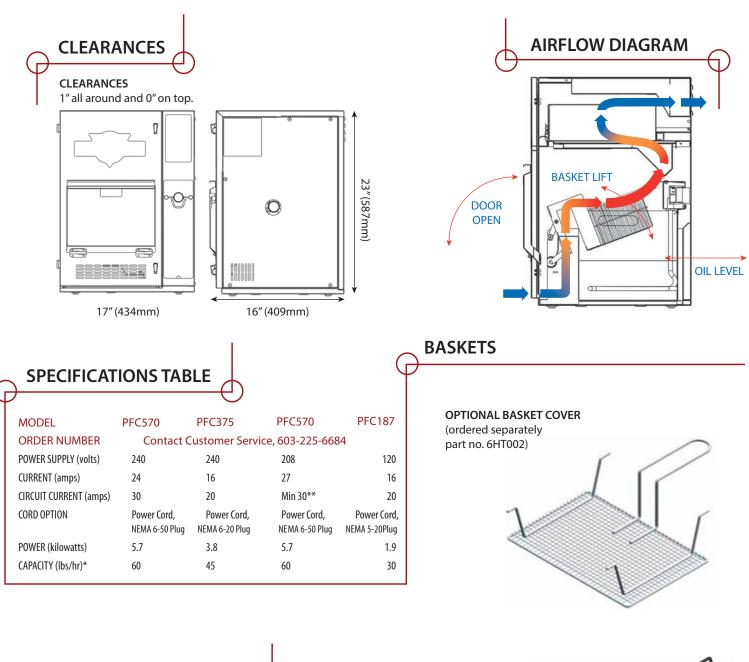

PERFECT

MODULAR DESIGN

COMPANY

| (All Models)                                                                                                                                                                                                                                                                                      | $\bigcirc$                               |                                             |
|---------------------------------------------------------------------------------------------------------------------------------------------------------------------------------------------------------------------------------------------------------------------------------------------------|------------------------------------------|---------------------------------------------|
|                                                                                                                                                                                                                                                                                                   | Phase                                    | Single (3 wire)                             |
| International models available upon<br>request.                                                                                                                                                                                                                                                   | Cycles                                   | 50/60 Hz                                    |
| *Based on up to 1 1/2 minute fast fries.                                                                                                                                                                                                                                                          | Weight                                   | 80 lbs (36 kg)                              |
| **For use on an individual branch<br>circuit rated 30A minimum. For supply<br>connectors, use minimum no. 10AWG<br>wire (30A rated). This fryer must be<br>properly connected to a grounded,<br>dedicated 208 VAC single phase circuit<br>according to local installation<br>standards and codes. | Shipping Weight                          | 95 lbs (43 kg)                              |
|                                                                                                                                                                                                                                                                                                   | Shipping Dimensions                      | Depth 22" (559 mm)                          |
|                                                                                                                                                                                                                                                                                                   |                                          | Width 22" (559 mm)                          |
|                                                                                                                                                                                                                                                                                                   |                                          | Height 27" (686 mm)                         |
|                                                                                                                                                                                                                                                                                                   | Shipping Cube                            | 7.56 ft <sup>3</sup> (.214 m <sup>3</sup> ) |
|                                                                                                                                                                                                                                                                                                   | Oil Capacity                             | 2 US Gallons (8 L)                          |
|                                                                                                                                                                                                                                                                                                   | Construction                             | 304 Stainless Steel                         |
|                                                                                                                                                                                                                                                                                                   | ***Locking Cabinet Option Also Available |                                             |
|                                                                                                                                                                                                                                                                                                   |                                          |                                             |

**GENERAL SPECIFICATIONS** 

SPECIFICATIONS SUBJECT TO CHANGE WITHOUT NOTICE. © 2013 Perfect Fry Company LLC. PRINTED IN USA. L10-378 R5