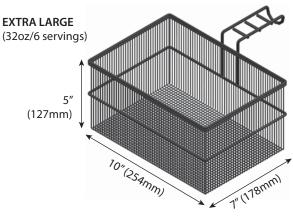

PERFECT

MODULAR DESIGN

COMPANY

| (All Models)                                                                                                                                                                                                                                                                                      | $\bigcirc$                               |                                             |
|---------------------------------------------------------------------------------------------------------------------------------------------------------------------------------------------------------------------------------------------------------------------------------------------------|------------------------------------------|---------------------------------------------|
|                                                                                                                                                                                                                                                                                                   | Phase                                    | Single (3 wire)                             |
| International models available upon<br>request.                                                                                                                                                                                                                                                   | Cycles                                   | 50/60 Hz                                    |
| *Based on up to 1 1/2 minute fast fries.                                                                                                                                                                                                                                                          | Weight                                   | 80 lbs (36 kg)                              |
| **For use on an individual branch<br>circuit rated 30A minimum. For supply<br>connectors, use minimum no. 10AWG<br>wire (30A rated). This fryer must be<br>properly connected to a grounded,<br>dedicated 208 VAC single phase circuit<br>according to local installation<br>standards and codes. | Shipping Weight                          | 95 lbs (43 kg)                              |
|                                                                                                                                                                                                                                                                                                   | Shipping Dimensions                      | Depth 22" (559 mm)                          |
|                                                                                                                                                                                                                                                                                                   |                                          | Width 22" (559 mm)                          |
|                                                                                                                                                                                                                                                                                                   |                                          | Height 27" (686 mm)                         |
|                                                                                                                                                                                                                                                                                                   | Shipping Cube                            | 7.56 ft <sup>3</sup> (.214 m <sup>3</sup> ) |
|                                                                                                                                                                                                                                                                                                   | Oil Capacity                             | 2 US Gallons (8 L)                          |
|                                                                                                                                                                                                                                                                                                   | Construction                             | 304 Stainless Steel                         |
|                                                                                                                                                                                                                                                                                                   | ***Locking Cabinet Option Also Available |                                             |
|                                                                                                                                                                                                                                                                                                   |                                          |                                             |