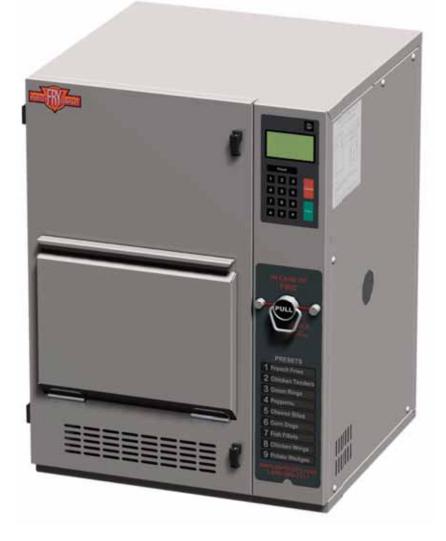

## www.PerfectFry.com

The Benchmark in Ventless Deep Frying

- SELF VENTING
- ODORLESS
- HEPA STYLE AIR
  FILTRATION
- INTEGRAL FIRE
  SUPPRESSION
- PROGRAMMABLE
  CONTROLS
- EASY TO CLEAN
- SMALL FOOTPRINT
- LARGE OUTPUT