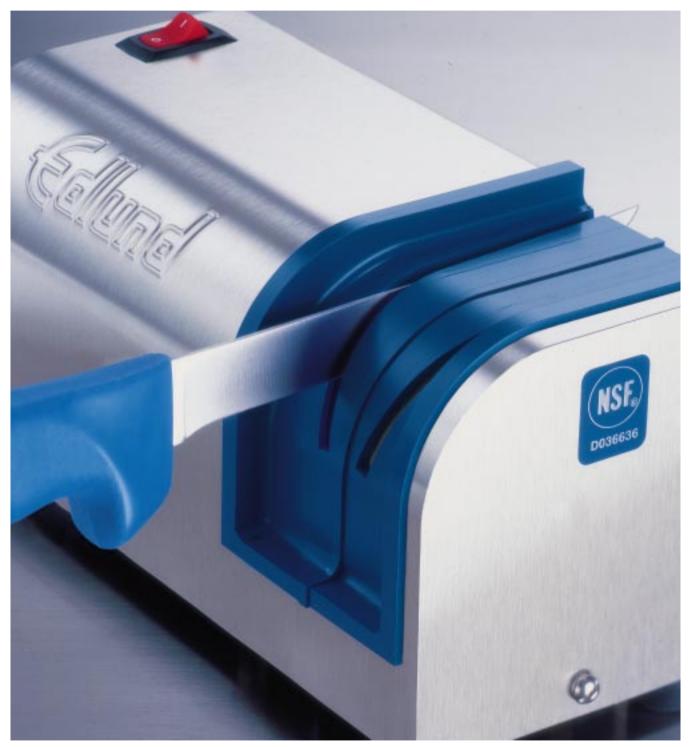

# 401 NSF Certified Electric Knife Sharpener

Introducing Edlund's factory precise Model 401 Electric Knife Sharpener. The 401 was designed with the input of engineers from the market leader of professional cutlery. The result: a sharpener that recreates a factory fresh knife and maintains the integrity of the entire edge, tip to handle. The blade is not merely sharpened; it's restored each time as if the knife were new.

### Another sharp idea from Edlund, of course!

- Precision guidance system to help maintain a perfect edge
- ABS knife guide pops out for easier cleaning and ease of maintainence
- All stainless steel housing
- Newly engineered knife guide allows knife heel to be inserted closer to stone than previous models to maximize sharpening area
- Grinding wheel assembly is replaceable
- Sharpens knives from ¾ of an inch to cleaver blades. Also sharpens scalloped edge bread knives
- NSF Certified
- Made in USA

#### **FEATURES:**

- Precision guidance system to help maintain a perfect edge
- ABS knife guide pops out for easier cleaning and ease of maintainence
- Newly engineered knife guide allows knife heel to be inserted closer to stone than previous models to maximize sharpening area
- Pressure sensitive motor shuts down automatically if too much pressure is applied, preventing burn or excess wear
- All stainless steel housing