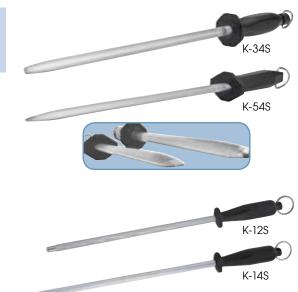

### PREMIUM SHARPENING STEELS

Made of super hard HRC59-63 steel, these magnetic sharpening steels attract metal shavings during the sharpening process to prevent debris from sticking to knives and getting onto food.

| ITEM  | DESCRIPTION      | LENGTH | UOM  | CASE |
|-------|------------------|--------|------|------|
| K-34S | 13mm Dia, Round  | 14"    | Each | 6/24 |
| K-54S | 22mm Width, Oval | 14"    | Each | 6/24 |

#### SHARPENING STEELS

| ITEM  | DESCRIPTION     | LENGTH | UOM  | CASE  |
|-------|-----------------|--------|------|-------|
| K-12S | Stainless Steel | 12"    | Each | 12/48 |
| K-14S | Stainless Steel | 14"    | Each | 12/48 |