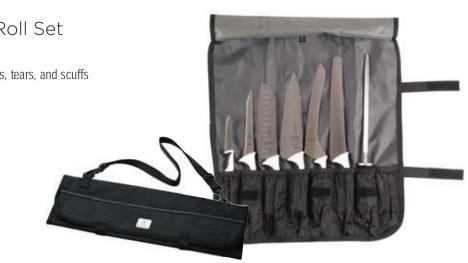

### 8-Pc. Millennia® White Knife Roll Set

### M21821WH

- · Heavy-duty roll is lightweight, and resistant to abrasions, tears, and scuffs
- Fully adjustable, detachable shoulder strap

#### Set includes:

- 7-Pocket roll
- 3.5" Paring
- 6" Boning
- 7" Santoku Granton edge 9" Offset Bread – Wavy edge
- 10" Wide Bread Wavy edge
- 10" Sharpening steel
- 8" Chef's