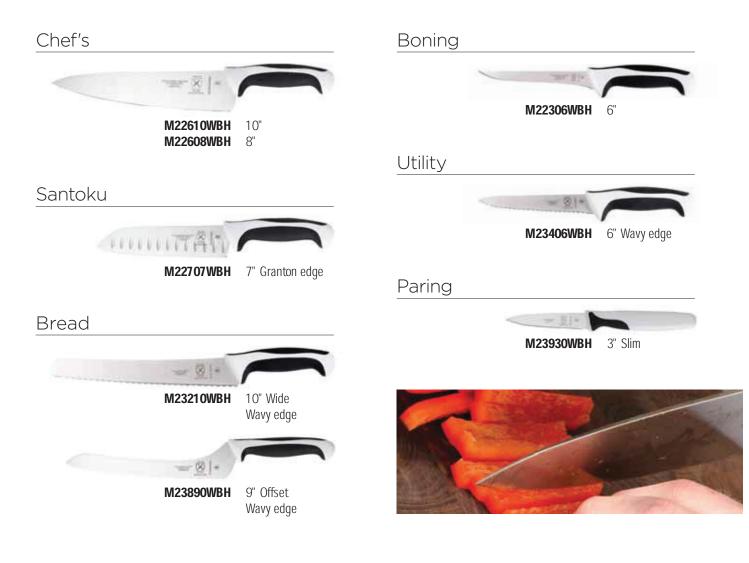

# Millennia® White

A knife that looks as good as it performs.

The highest quality Japanese steel offers easy edge maintenance and rapid sharpening for a razor-sharp edge.

One-piece high carbon, stain-free Japanese steel.

Protective finger guard.

M22610WBH

NSI I

Textured finger points provide slip resistance, grip, and safety.

Black and white handle functions for dedicated use applications to assist in better food safety handling practices.

Ergonomic handle – a combination of Santoprene® for comfort and polypropylene for durability.

Limited lifetime warranty

(NSF)