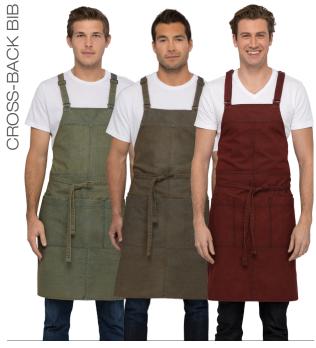

9.3 oz. 75/25 cotton/poly textured crosshatch denim with artisan finish, adjustable cross-back ties with snap tab, 3-part front pocket, pencil pocket, notebook pocket

**ABX01** | 34"L x 30"W

Available in BLY, BTP, RNA