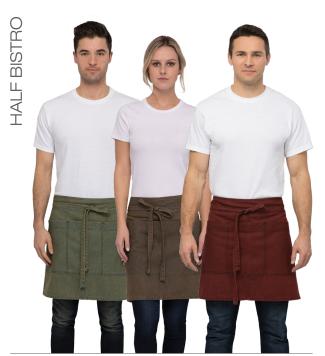

URBANIE D

UPPER EAST SIDE MEETS THE LINE, WITH A POLISHED & DEPENDABLE TWIST.

9.3 oz. 75/25 cotton/poly textured crosshatch denim with artisan finish, 3-part front pocket, cell phone pocket

Available in BLY, BTP, RNA