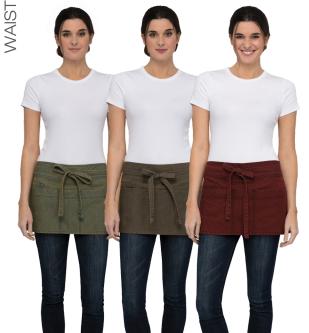

9.3 oz. 75/25 cotton/poly textured crosshatch denim with artisan finish, 3-part front pocket, cell phone pocket Available in BLY, BTP, RNA

**AHN01** | 18"L x 31"W

URBANIE D

**AWN01** | 12"L x 23"W