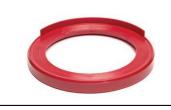

#### **KEG SERIES SPACER**

Allows for simultaneous tapping of top and bottom kegs. No more shifting kevay kegs. Eliminates the need for steel shelving.