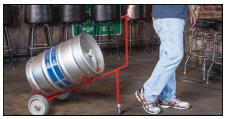

#### KEG CADDY STOCK # ICD-5000

Perfect for moving heavy kegs of all sizes. Three wheels support the weight of the kegs and allow for effortless transportation. Perfect for restaurants, hotels, and bars!