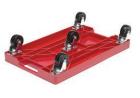

#### KEG CADDY STOCK # ICD-5000

Perfect for moving heavy kegs of all sizes. Three wheels support the weight of the kegs and allow for effortless transportation. Perfect for restaurants, hotels, and bars!