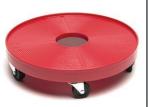

## KEG DOLLY STOCK # ICD-3000

Move kegs with little effort. Save your back - anyone can move kegs when you have them on Keg Dollies. Saves time in the cooler while keeping the staff behind the bar!

16" Model