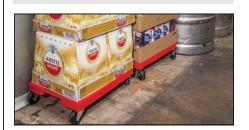

#### CART-A-CASE

Easily stack cases of beer, wine, soda and other boxed beverages. No more transferring cases back and forth.

STOCK # ICD-4000

ICD-1000

STOCK #