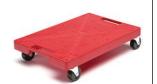

## KEG DOLLY STOCK # ICD-3000

Move kegs with little effort. Save your back - anyone can move kegs when you have them on Keg Dollies. Saves time in the cooler while keeping the staff behind the bar!

16" Model