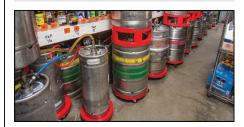

# KEG RACK STOCK # DEV7000

Keep your cooler looking clean and organized with this simple solution to keg storage. All Keg Racks can be positioned side to side and back to back to make neat rows!