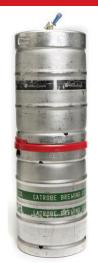

#### **KEG SERIES SPACER**

Allows for simultaneous tapping of top and bottom kegs. No more shifting kevay kegs. Eliminates the need for steel shelving.