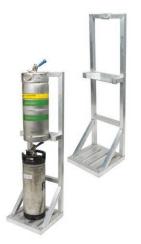

#### **KEG SERIES SPACER**

Allows for simultaneous tapping of top and bottom kegs. No more shifting kevay kegs. Eliminates the need for steel shelving.