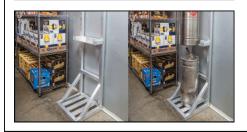

### KEG STACKER STOCK # ICD-2000

Stack and store kegs for easy access and easy retrieval to maintain organization. This space saver stacks full and 1/2 Kegs