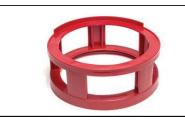

#### **KEG SERIES SPACER**

Allows for simultaneous tapping of top and bottom kegs. No more shifting kevay kegs. Eliminates the need for steel shelving.