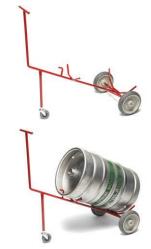

## KEG DOLLY STOCK # ICD-3000

Move kegs with little effort. Save your back - anyone can move kegs when you have them on Keg Dollies. Saves time in the cooler while keeping the staff behind the bar!

16" Model