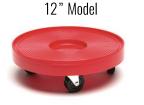

## KEG DOLLY STOCK # ICD-3000

Move kegs with little effort. Save your back - anyone can move kegs when you have them on Keg Dollies. Saves time in the cooler while keeping the staff behind the bar!

16" Model